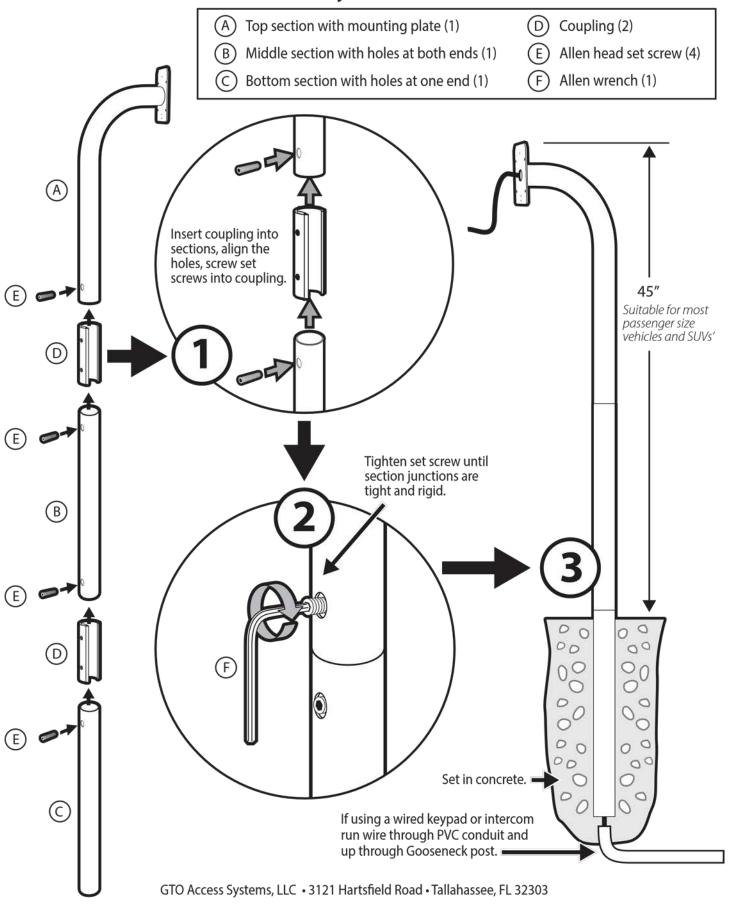

ck anodized finish.
- Universal face plate allows for custom installation of all manufacturers' products.
- Modular design for easy installation and ideal for small package shipping (approx. 15 lbs./6.8 kg).
- Extension sections available to increase height for commercial truck and RV applications.

## SUGGESTED ACCESSORIES

- Residential Wireless Intercom/Keypad (F3100MBC)
- Digital Keypad (F310)
- 22" (.6m) Pedestal Extensions (F103)

**AVAILABLE FROM:** 

1-800-543-GATE (4283) • WWW.GTOACCESS.COM

GTO®, GTO/PRO®, Bulldog®, GTO Access Systems™, are trademarks of GTO, Inc. and are the exclusive property of GTO, Inc. ("GTO"). All rights are reserved by GTO, and these marks may not be used, in any for without the prior, written permission of GTO. Copyright © 2009

## assembly instructions