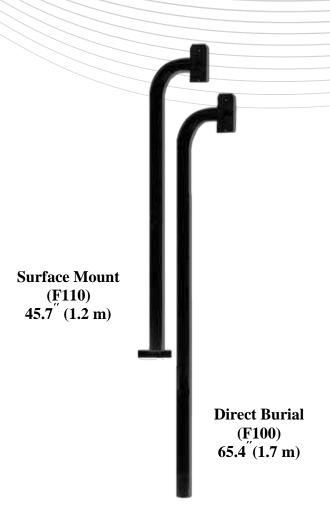

## STANDARD FEATURES

- Direct burial mount configuration (F100) or Surface Mount configuration (F110).
- •Rust proof extruded aluminum construction with black anodized finish.
- Universal face plate allows for custom installation of all manufacturers' products.
- Modular design for easy installation and ideal for small package shipping (approx. 15 lbs./6.8 kg).
- Extension sections available to increase height for commercial truck and RV applications.