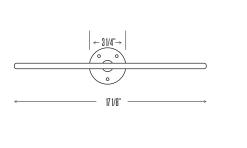

# **Ceiling Mount**

## Installation

Surface, flag or ceiling mounted options. Frame and Bracket are additional items. Before installation it must be determined that there is a minimum of 5 Fc of fluorescent light on the face(s) of the sign at all times during building occupancy.