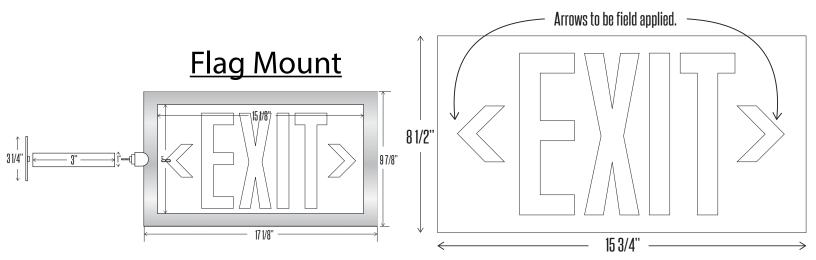

#### **Technical Information**

Size: 8.5" x 15.75"

Background: Green, red, brushed aluminum/stainless steel,

or photoluminescent

Lettering: Photoluminescent, green or red lettering.

Visibility: 50 feet

Directional: Chevron kit included (Field Applied)

## Installation

Surface, flag or ceiling mounted options. Frame and Bracket are additional items. Before installation it must be determined that there is a minimum of 5 Fc of fluorescent light on the face(s) of the sign at all times during building occupancy.