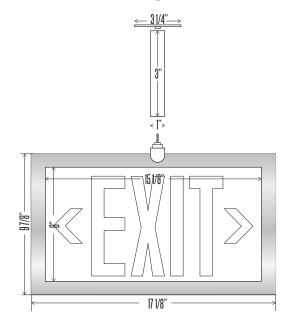

#### **Technical Information**

Size: 8.5" x 15.75"

Background: Green, red, brushed aluminum/stainless steel,

or photoluminescent

Lettering: Photoluminescent, green or red lettering.

Visibility: 50 feet

Directional: Chevron kit included (Field Applied)

## Installation

Surface, flag or ceiling mounted options. Frame and Bracket are additional items. Before installation it must be determined that there is a minimum of 5 Fc of fluorescent light on the face(s) of the sign at all times during building occupancy.