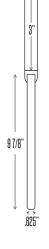

## Installation

Surface, flag or ceiling mounted options. Frame and Bracket are additional items. Before installation it must be determined that there is a minimum of 5 Fc of fluorescent light on the face(s) of the sign at all times during building occupancy.