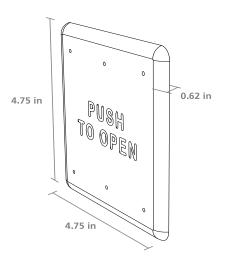

6 gauge, 304 2B Stainless Steel                                           |
|------------------------------------|----------------------------------------------------------------------------|
| Backplate Material                 | 1/8 inch thick, Aluminum                                                   |
| Mounting Screws                    | Stainless Steel, 6-32 × 1 in & 8-32 × 1 in Allen Head Size: $\frac{5}{64}$ |
| Cherry Switch                      | Single-pole, 15 A, COM / NO / NC, UL Recognized                            |
| Compatible Wireless<br>Frequencies | 900, 433 or 300 MHz                                                        |
|                                    |                                                                            |

#### DIMENSIONAL DRAWINGS





#### RELATED PRODUCTS







**10PBS** "PUSH TO OPEN" TEXT ONLY

10PBS1 "PUSH TO OPEN" TEXT & HANDICAP LOGO

PUSH TO EXIT

10PBSLL HANDICAP LOGO ONLY

PUSH





**10PBS1B** "PUSH TO OPEN" TEXT & HANDICAP LOGO



10PBS1AL "PUSH TO OPEN" **TEXT & ALTERNATE** HANDICAP LOGO

10PBS10 PLAIN FACE

**10PBS1SB** "PUSH TO OPEN" TEXT "PUSH TO OPEN" TEXT & HANDICAP LOGO BLUE ON

SATIN BRASS

**10PBS1BB** & HANDICAP LOGO BLUE ON **BRIGHT BRASS** 

www.BEAinc.com © 2017 BEA, Inc. All rights reserved.

# 4.75 INCH SQUARE PUSH PLATES STAINLESS STEEL ACTUATORS

BEA, Inc. **RIDC Park West** 100 Enterprise Drive

Customer Service: 800.523.2462 Pittsburgh, PA 15275-1213 Technical Support: 800.407.4545





79.0031.08 20170708