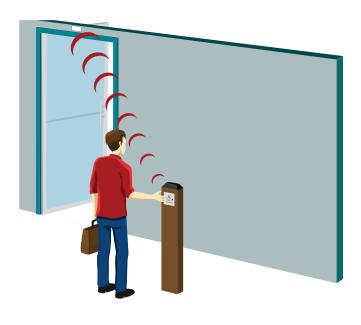

# **4.75 INCH SQUARE PUSH PLATES**





DHI

# το ορ PUSH TO EXIT

## PRIMARY APPLICATIONS



# DESCRIPTION

BEA's 4.75 inch square push plates improve overall door access, enhance accessibility for those with disabilities and seamlessly integrate with an automatic door's activation. These ADA-compliant push plates are available in a variety of popular design options, including alternative accessibility artwork.

These push plates may be hard wired to the door operator or connected to BEA's line of wireless transmitters.

### FEATURES & BENEFITS

- $\frac{1}{16}$  inch thick stainless steel for maximum • durability
- Concealed fasteners to minimize vandalism •
- Complete kits available including plates, • mounting boxes and optional wireless devices for ease of ordering
- Various text, graphic and logo options • available
- Compatible with both surface and flush mount boxes



BE