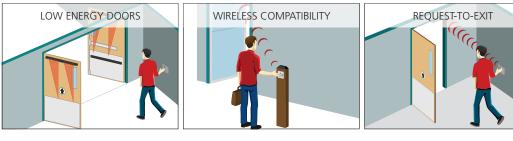

door's activation. These ADA-compliant push plates are available in a variety of popular design options, including alternative accessibility artwork.

These push plates may be hard wired to the door operator or connected to BEA's line of wireless transmitters.

### FEATURES & BENEFITS

- $\frac{1}{16}$  inch thick stainless steel for maximum • durability
- Concealed fasteners to minimize vandalism •
- Complete kits available including plates, • mounting boxes and optional wireless devices for ease of ordering
- Various text, graphic and logo options • available
- Compatible with both surface and flush mount boxes



BEA, Inc. **RIDC Park West** 100 Enterprise Drive Pittsburgh, PA 15275-1213 www.BEAinc.com

Customer Service: 800.523.2462 Technical Support: 800.407.4545

#### APPLICATIONS



#### TECHNICAL SPECIFICATIONS

| Faceplate Material                 | 16 gauge, 304 2B Stainless Steel                                           |
|------------------------------------|----------------------------------------------------------------------------|
| Backplate Material                 | 1/8 inch thick, Aluminum                                                   |
| Mounting Screws                    | Stainless Steel, 6-32 × 1 in & 8-32 × 1 in Allen Head Size: $\frac{5}{64}$ |
| Cherry Switch                      | Single-pole, 15 A, COM / NO / NC, UL Recognized                            |
| Compatible Wireless<br>Frequencies | 900, 433 or 300 MHz                                                        |
|                                    |