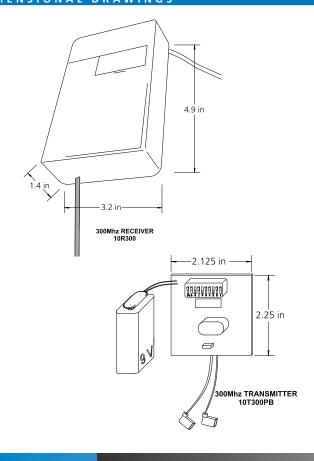

## 300 MHZ WIRELESS TRANSMITTERS AND RECEIVER

| TECHNICAL SPECIFICATIONS          |                                                                                 |
|-----------------------------------|---------------------------------------------------------------------------------|
| Frequency                         | 300 MHz                                                                         |
| Radio Control Type                | Analog                                                                          |
| Emitted Radio Power               | N/A                                                                             |
| Power Consumption                 | N/A                                                                             |
| Input Voltage                     | 24 V AC/DC                                                                      |
| Operating Temperature             | +14°F to +131°F                                                                 |
| Setup                             | 10 position access code dip switch                                              |
| Power                             | Hardwired: 1 9-volt or 12-volt battery<br>Wireless: 1 9-volt or 12-volt battery |
| Max. Transmitters<br>Per Receiver | 7                                                                               |
| Norm Conformance                  | CE, FCC, IC                                                                     |
| Receiver Dimensions (L×W×         | H)                                                                              |
| Without Flange<br>With Flange     | 4.9 in × 3.2 in × 1.4 in<br>5.4 in × 3.2 in × 1.4 in                            |

## DIMENSIONAL DRAWINGS