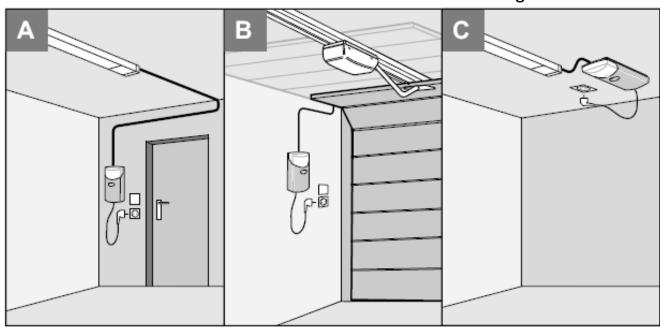

## **Mounting options**

Wall mount back

Wall mount front

Ceiling mount

-Assemble opener with connector wire

-Do not tighten the connector wire slide in part

- Install opener. More information about installation: please refer to the manual
- Open opener head housing and mount head to desired location
- Connect red wire to terminal 7 and green wire to terminal 8 on circuit board
- Close opener housing