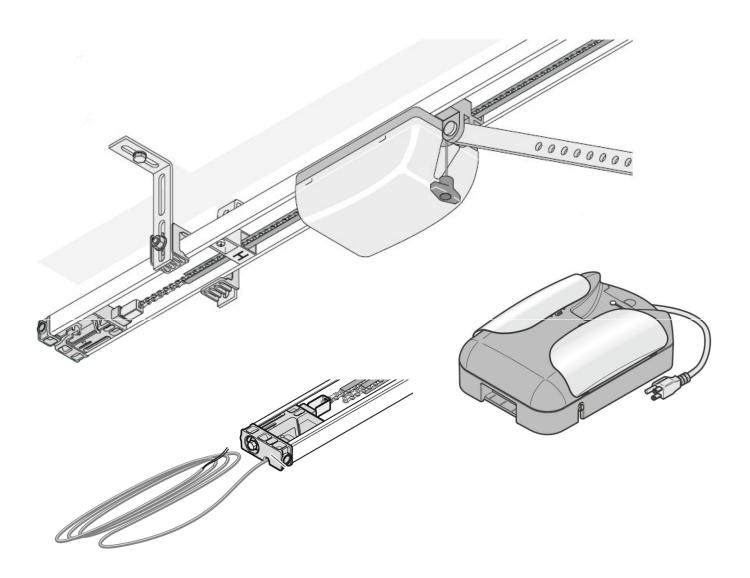

## Manual Connector wire no. 913

## **Connector Wire:**

- Allows to detach the head apart from the rail wherever it suits best
- Ideal for small garages or where back beams would be in the way
- -Easy 24 Volt wiring and easy installation without the need of an electrician Standard length is 16' and can be shortened