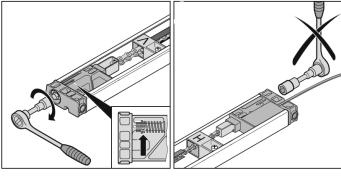

## **Mounting options**

Wall mount back

Wall mount front

Ceiling mount

-Assemble opener with connector wire

-Do not tighten the connector wire slide in part

- Install opener. More information about installation: please refer to the manual
- Open opener head housing and mount head to desired location
- Connect red wire to terminal 7 and green wire to terminal 8 on circuit board
- Close opener housing

Please make sure the opener is always unplugged during installation!