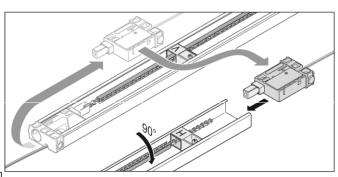

## **Mounting options**

Wall mount back

Wall mount front

Ceiling mount

-Assemble opener with connector wire

-Do not tighten the connector wire slide in part

- Install opener. More information about installation: please refer to the manual
- Open opener head housing and mount head to desired location
- Connect red wire to terminal 7 and green wire to terminal 8 on circuit board
- Close opener housing