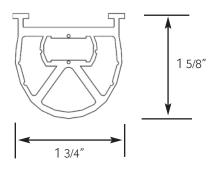

### Color: Black

Extrusion Length: Extruded Flexible PVC 50 ft. and 100 ft.

Sensing Edge Size: 1 5/8" H x 1 3/4" W

Sensitivity: nominal 7-12 lbf

Lead Wire: 18" - 22 gauge

Wire Outlet Location: Universal

Wire Configuration: N.O. - Can be N.C.- Contact Factory