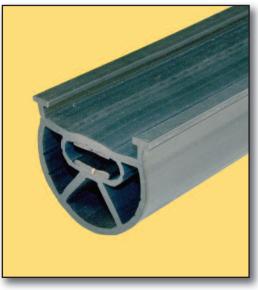

### Color: Black

Extrusion Length: Extruded Flexible PVC 50 ft. and 100 ft.

Sensing Edge Size: 1 5/8" H x 1 3/4" W

Sensitivity: nominal 7-12 lbf

Lead Wire: 18" - 22 gauge

Wire Outlet Location: Universal

Wire Configuration: N.O. - Can be N.C.- Contact Factory

Warranty: 2 years on manufactured components only Failure due to site workmanship is not covered.

ANSI/UL325 Recognized Component

**Flexible PVC Extrusion** 

Molded PVC End Plug

c AL us

**CPT-223 Extrusion** 

**CPT-223 End Plug** 

P.O. Box 159 • West Grove, PA 19390 • (610)869-4422 • Fax: (610)869-4423 • 800-220-3343 6809 South Harl Avenue, Suite A, Tempe, AZ 85283 • (480)755-3565 • Fax (480)755-3558 • 800-887-3343 www.milleredge.com