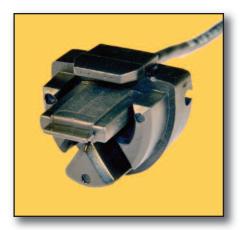

## **DESIGN FEATURES:**

- Build in the field to desired length
- Unique end plug design
- Weather resistant weather seal
- Easy to install Cut to fit
- Fits our ME123 mounting channels

Warranty: 2 years on manufactured components only Failure due to site workmanship is not covered.

ANSI/UL325 Recognized Component

**Flexible PVC Extrusion** 

Molded PVC End Plug

c AL us

**CPT-223 Extrusion** 

**CPT-223 End Plug** 

P.O. Box 159 • West Grove, PA 19390 • (610)869-4422 • Fax: (610)869-4423 • 800-220-3343 6809 South Harl Avenue, Suite A, Tempe, AZ 85283 • (480)755-3565 • Fax (480)755-3558 • 800-887-3343 www.milleredge.com