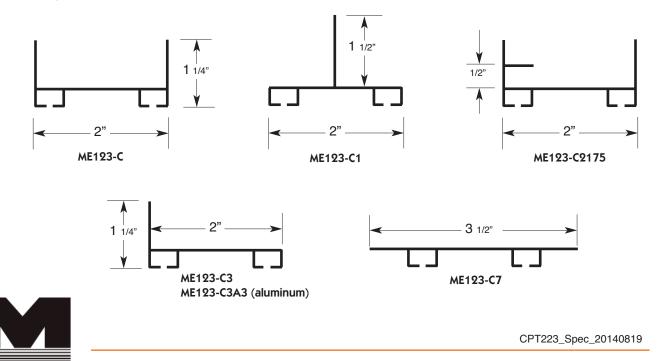

### Care of the CPT223...

**Mounting Channels:** 

**Miller**Edge

Minimum care is required for the CPT223 since it is manufactured with only the most durable materials and the highest quality control standards. However, SensingEdges should be examined regularly for cuts or punctures which could damage internal components. Check wiring to be sure connections are secure. When properly maintained, the CPT223 offers years of trouble free operation.