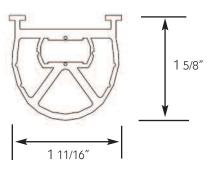

### Color: Black

Extrusion Length: Extruded Flexible PVC 50 ft. and 100 ft.

Sensing Edge Size: 1 5/8" H x 1 11/16" W

Sensitivity: nominal 7-12 lbf

Lead Wire: 18" - 22 gauge

Wire Outlet Location: Universal

Wire Configuration: N.O. - Can be N.C.- Contact Factory