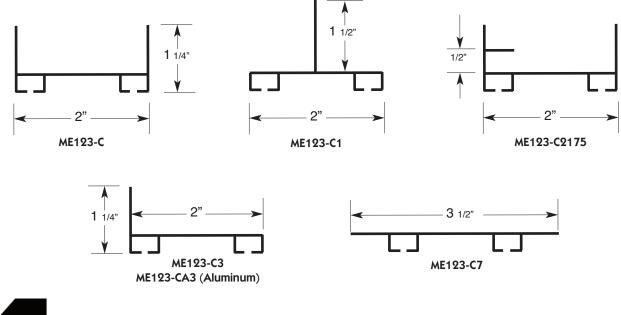

#### Mounting Channels:

Contact Miller Edge to ensure compatability with your operating controls. U.S. Patent #8,832,996 B2

CPT223\_Spec\_20150223

P.O. Box 159 • West Grove, PA 19390 • (610)869-4422 • Fax: (610)869-4423 • 800-220-3343 6809 South Harl Avenue, Suite A, Tempe, AZ 85283 • (480)755-3565 • Fax (480)755-3558 • 800-887-3343 www.milleredge.com