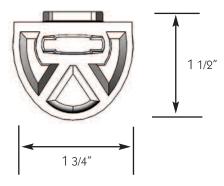

**Warranty:** 2 years on manufactured components only Failure due to site workmanship is not covered.

ANSI/UL325 Recognized Component

**Flexible PVC Extrusion** 

Molded PVC End Plug

**CPT-223 Extrusion** 

CPT-223 End Plug