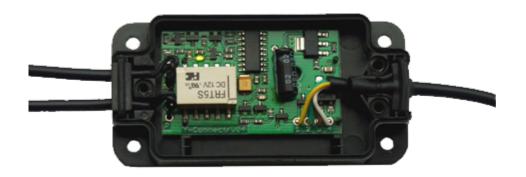

# **Control Unit**

## YC 1001

#### **General Data**

| Housing Type                          | Surface Mounting |  |
|---------------------------------------|------------------|--|
| Supply Voltage                        | 24 V AC/DC       |  |
| Number of Optical Sensing Edge Inputs | 2                |  |
| Input Type of Sensing Edge            | 2-Wire           |  |
| Safety Properties                     | None             |  |
| Power Consumption                     | 0.4 VA           |  |
| Outputs                               | 2-Wire           |  |
| Special Inputs / Outputs              | None             |  |
| Cyclic Duration Factor                | 100%             |  |