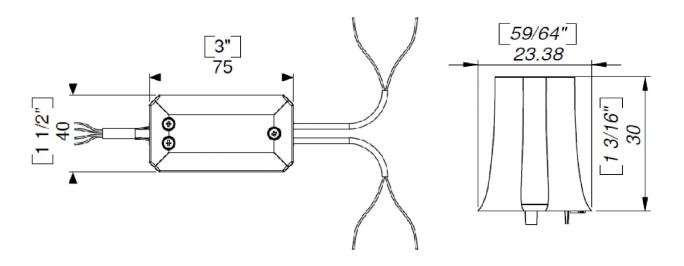

# **Control Unit**

## YC 1001

#### **General Data**

| Housing Type                          | Surface Mounting |  |
|---------------------------------------|------------------|--|
| Supply Voltage                        | 24 V AC/DC       |  |
| Number of Optical Sensing Edge Inputs | 2                |  |
| Input Type of Sensing Edge            | 2-Wire           |  |
| Safety Properties                     | None             |  |
| Power Consumption                     | 0.4 VA           |  |
| Outputs                               | 2-Wire           |  |
| Special Inputs / Outputs              | None             |  |
| Cyclic Duration Factor                | 100%             |  |