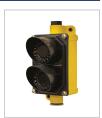

The Traffic Lights can be ordered in either single or double light configurations. LED color options include red or green for the single light models, while the double light model offers a combination of red and green.

## PRODUCT SERIES

10LIGHTS-G TRAFFIC LED SIGNAL LIGHT - GREEN

10LIGHTS-R TRAFFIC LED SIGNAL LIGHT - RED

TRAFFIC LED SIGNAL LIGHT - RED & GREEN

LOGIC MODULE

10LZRI30 PRESENCE SENSOR

10FALCON MOTION SENSOR

10BEAMBOX INFRARED PRESENCE SENSOR