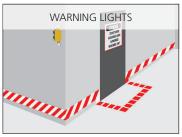

mation and vehicle flow management applications.

The Traffic Lights can be ordered in either single or double light configurations. LED color options include red or green for the single light models, while the double light model offers a combination of red and green.

## FEATURES & BENEFITS

- Single light model rated IP67; double light model rated IP65
- Preassembled indicators for signaling and traffic control
- Intense levels of light output for outdoor applications
- Controlled field of view for signage and narrow lane use
- Rugged, cost-effective and easy-to-install
- One and two indicator models available



BEA, Inc. **RIDC Park West** 100 Enterprise Drive Pittsburgh, PA 15275-1213 www.BEAinc.com

Customer Service: 800.523.2462 Technical Support: 800.407.4545

## APPLICATIONS







## TECHNICAL SPECIFICATIONS

| Supply Voltage        | 15 – 30 VDC          |
|-----------------------|----------------------|
| Indicators            |                      |
| Off Response          | 10 ms max.           |
| On Response           | 10 ms max.           |
| LED Colors            |                      |
| One Indicator         | Red <b>or</b> Green  |
| Two Indicator         | Red <b>and</b> Green |
| Connections           | Field-wired          |
| Operating Temperature | –40 °F – 122 °F      |
| Material              | Polycarbonate        |
| Degree of Protection  |                      |
| Single                | IP67                 |
| Double                | IP65                 |
| Norm Conformance      | CE                   |

## PRODUCT SERIES



10LIGHTS-G T