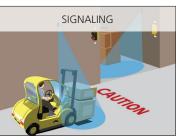

tomation and vehicle flow management applications.

The Traffic Lights can be ordered in either single or double light configurations. LED color options include red or green for the single light models, while the double light model offers a combination of red and green.

## FEATURES & BENEFITS

- Single light model rated IP67; double light model rated IP65
- Preassembled indicators for signaling and traffic control
- Intense levels of light output for outdoor applications
- Controlled field of view for signage and narrow lane use
- Rugged, cost-effective and easy-to-install
- One and two indicator models available



BEA, Inc. **RIDC Park West** 100 Enterprise Drive Pittsburgh, PA 15275-1213 www.BEAinc.com

Customer Service: 800.523.2462 Technical Support: 800.407.4545

## APPLICATIONS







## TECHNICAL SPECIFICATIONS

| Supply Voltage        | 15 – 30 VDC          |
|-----------------------|----------------------|
| Indicators            |                      |
| Off Response          | 10 ms max.           |
| On Response           | 10 ms max.           |
| LED Colors            |                      |
| One Indicator         | Red <b>or</b> Green  |
| Two Indicator         | Red <b>and</b> Green |
| Connections           | Field-wired          |
| Operating Temperature | –40 °F – 122 °F      |
| Material              | Polycarbonate        |
| Degree of Protection  |                      |
| Single                | IP67                 |
| Double                | IP65                 |
| Norm Conformance      | CE                   |

## PRODUCT SERIES



10LIGHTS-G