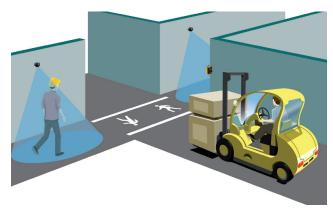

# LED SIGNAL TRAFFIC LIGHTS

RUGGED, COST-EFFECTIVE SIGNALS FOR WARNING INDICATION SYSTEMS











#### PRIMARY APPLICATIONS





### DESCRIPTION

BEA's LED Signal Traffic Lights are part of a portfolio of warning indication products, including BEA activation, safety and presence sensors.

These signal lights integrate seamlessly into industrial automation and vehicle flow management applications.

The Traffic Lights can be ordered in either single or double light configurations. LED color options include red or green for the single light models, while the double light model offers a combination of red and green.

## FEATURES & BENEFITS

- Single light model rated IP67; double light model rated IP65
- Preassembled indicators for signaling and traffic control
- Intense levels of light output for outdoor applications
- Controlled field of view for signage and narrow lane use
- Rugged, cost-effective and easy-to-ins