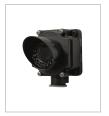

The Traffic Lights can be ordered in either single or double light configurations. LED color options include red or green for the single light models, while the double light model offers a combination of red and green.

## PRODUCT SERIES

10LIGHTS-G TRAFFIC LED SIGNAL LIGHT - GREEN

10LIGHTS-R TRAFFIC LED SIGNAL LIGHT - RED

TRAFFIC LED SIGNAL LIGHT - RED & GREEN

LOGIC MODULE

10LZRI30 PRESENCE SENSOR

10FALCON MOTION SENSOR

10BEAMBOX INFRARED PRESENCE SENSOR