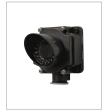

The Traffic Lights can be ordered in either single or double light configurations. LED color options include red or green for the single light models, while the double light model offers a combination of red and green.

## PRODUCT SERIES

10LIGHTS-G TRAFFIC LED SIGNAL LIGHT - GREEN

10LIGHTS-R TRAFFIC LED SIGNAL LIGHT - RED

TRAFFIC LED SIGNAL LIGHT - RED & GREEN

LOGIC MODULE

10LZRI30 PRESENCE SENSOR

10FALCON MOTION SENSOR

10BEAMBOX INFRARED PRESENCE SENSOR