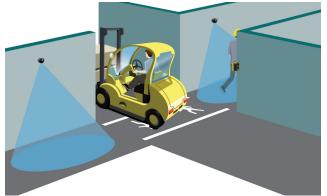

# LED SIGNAL TRAFFIC LIGHTS

RUGGED, COST-EFFECTIVE SIGNALS FOR WARNING INDICATION SYSTEMS











#### PRIMARY APPLICATIONS





### DESCRIPTION

BEA's LED Signal Traffic Lights are part of a portfolio of warning indication products, including BEA activation, safety and presence sensors.

These signal lights integrate seamlessly into industrial automation and vehicle flow management applications.

The Traffic Lights can be ordered in either single or double light configurations. LED color options include red or green for the single light models, while the double light model offers a combination of red and green.

## FEATURES & BENEFITS

- Single light model rated IP67; double light model rated IP65
- Preassembled indicators for signaling and traffic control
- Intense levels of light output for outdoor applications
- Controlled field of view for signage and narrow lane use
- Rugged, cost-effective and easy-to-insta