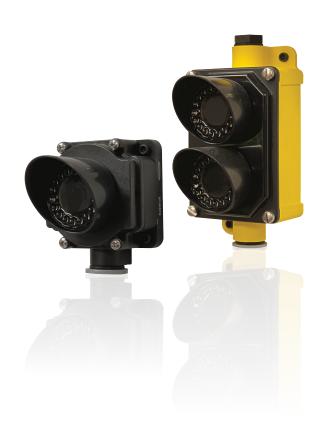

The Traffic Lights can be ordered in either single or double light configurations. LED color options include red or green for the single light models, while the double light model offers a combination of red and green.

## FEATURES & BENEFITS

- Single light model rated IP67; double light model rated IP65
- Preassembled indicators for signaling and traffic control
- Intense levels of light output for outdoor applications
- Controlled field of view for signage and narrow lane use
- Rugged, cost-effective and easy-to-install
- One and two indicator models available