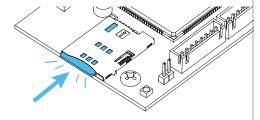

**CAUTION!** 

Double check that you've wired from positive on Ascent to positive on your power source and negative on Ascent to negative on your power source.

Reverse polarity can damage Ascent!

Installing a **Third-Party** SIM Card (Optional)

Push existing SIM card in until it unlocks with "click" sound.

**Remove existing SIM card and locate** new SIM card.

Insert new SIM card until it locks in place with "click" sound.

Call (844) 259-8265 Email support@summitcontrol.com