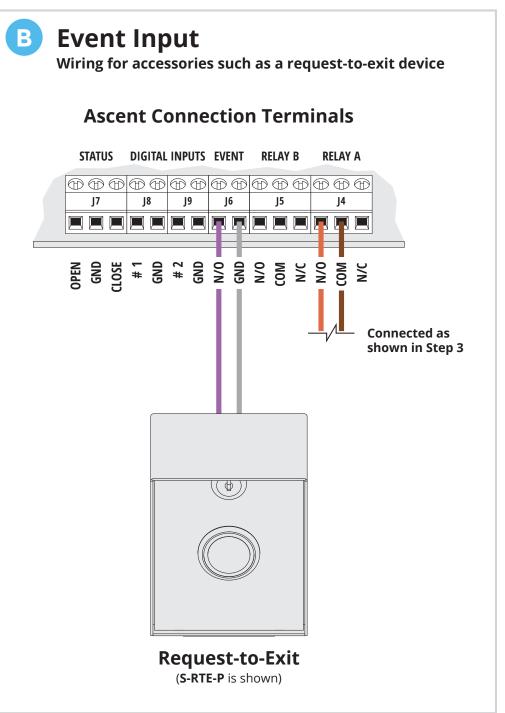

## ASCENT C1 QUICK START GUIDE

Model **25-C1** 

Before going forward, double check wiring and ensure unit has power!

For additional wiring options, see **Page 3**.