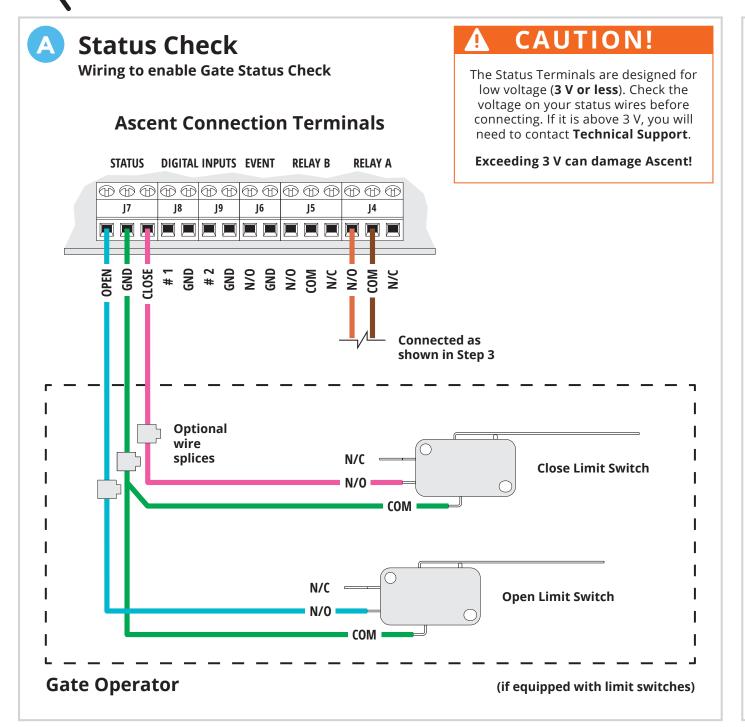

## ASCENT C1 QUICK START GUIDE

Model **25-C1** 

Before going forward, double check wiring and ensure unit has power!

For additional wiring options, see **Page 3**.