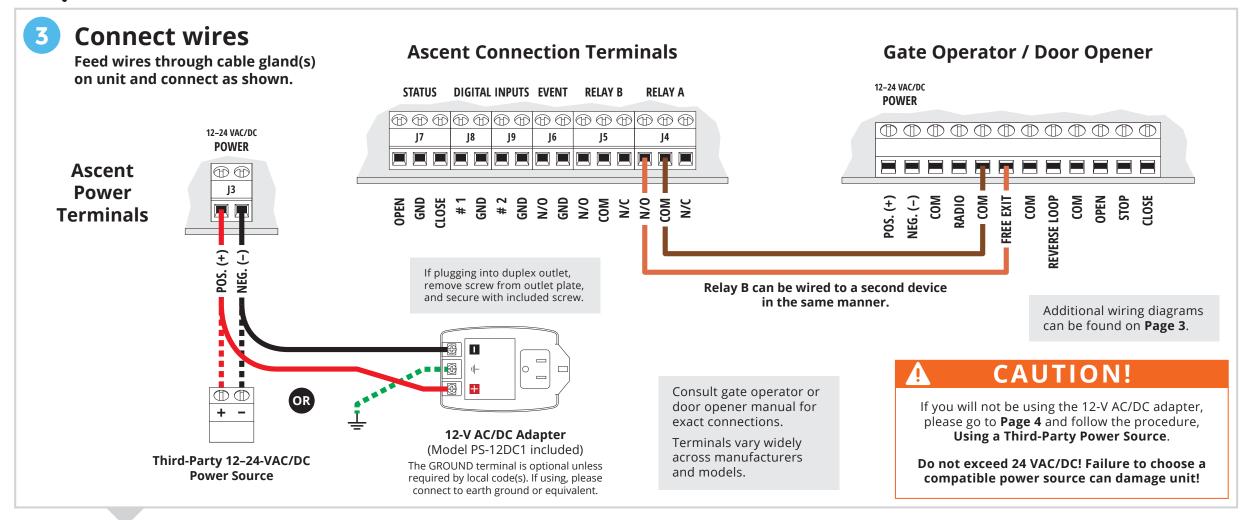

## ASCENT C1 QUICK START GUIDE

Model **25-C1** 

Before going forward, double check wiring and ensure unit has power!

For additional wiring options, see **Page 3**.

Input

12-24 VAC/DC no more than 10% beyond this range

**Current Draw** 

less than 180 mA @ 12 VDC less than 150 mA @ 24 VDC **3**a

Connect wires to unit as shown in Step 3.

Connect wires to your power source, making sure you connect positive to positive and negative to negative.