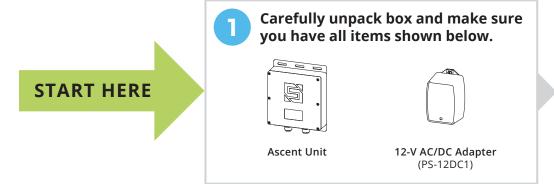

## SECURITY BRANDS

## ASCENT C1 QUICK START GUIDE

Model **25-C1** 





### ! IMPORTANT!

We recommend mounting Ascent C1 inside the gate operator or other weatherproof enclosure when possible.

If mounting inside a metal enclosure, two (2) **Ascent 10' Cable Extension (p/n 16-X-EXT)** products should be purchased and installed.

Failure to do so may result in no signal!

Continued on next page...

**IMPORTANT!** 

Ascent **WILL NOT WORK** until the activation process is **COMPLETE**!

Follow the **Activation Guide** or call

**Summit Control** at **(844) 259-8265** to

activate your unit.



Important components labeled



Unit shown with cover removed. Internal wiring not shown for clarity.

Actual circuit boards may be rotated 180° from position shown.

#### **Power Terminals**

**Cable Glands** 

For wiring to compatible AC/DC power source

#### **Conn