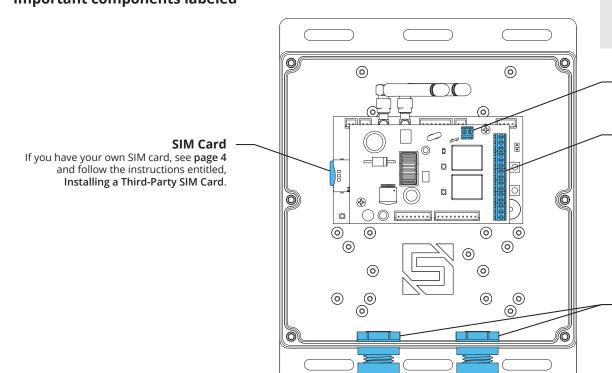

activate your unit.

Important components labeled

Unit shown with cover removed. Internal wiring not shown for clarity.

Actual circuit boards may be rotated 180° from position shown.

#### **Power Terminals**

**Cable Glands** 

For wiring to compatible AC/DC power source

#### **Connection Terminals**

For wiring to all external devices including gate operator or door opener

For cable management and sealing

**CAUTION!** 

Double check that you've wired from positive on Ascent to positive on your power source and negative on Ascent to negative on your power source.

Reverse polarity can damage Ascent!

Installing a **Third-Party** SIM Card (Optional)