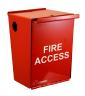

# FireAccess Station S-1513

Post Mount Knox Lock Style

The Summit Access Control line of FireAccess stations offer two activation methods.

The S-1513 has a cutout for use with a Knox lock key switch (available from most local fire or police departments).

### **Specifications:**

Hole precut to Knox Lock specifications (lock not included) 16 gauge bright red steel faceplate and enclosure