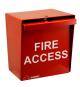

# FireAccess Station S-1513

Post Mount Knox Lock Style

The Summit Access Control line of FireAccess stations offer two activation methods.

The S-1513 has a cutout for use with a Knox lock key switch (available from most local fire or police departments).

### **Specifications:**

Hole precut to Knox Lock specifications (lock not included) 16 gauge bright red steel faceplate and enclosure