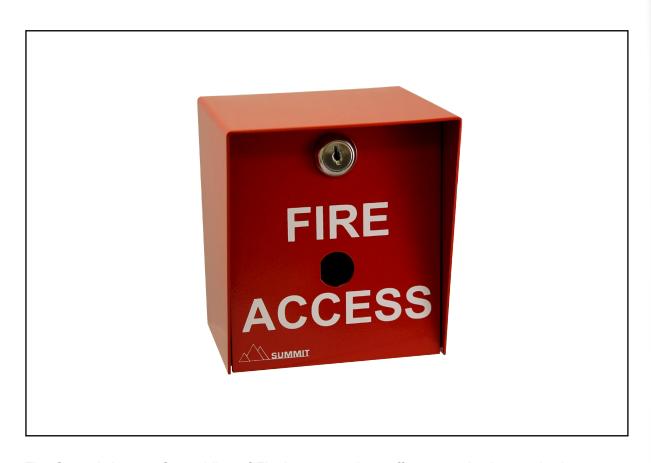

# FireAccess Station S-1513

Post Mount Knox Lock Style

The Summit Access Control line of FireAccess stations offer two activation methods.

The S-1513 has a cutout for use with a Knox lock key switch (available from most local fire or police departments).

### **Specifications:**

Hole precut to Knox Lock specifications (lock not included) 16 gauge bright red steel faceplate and enclosure