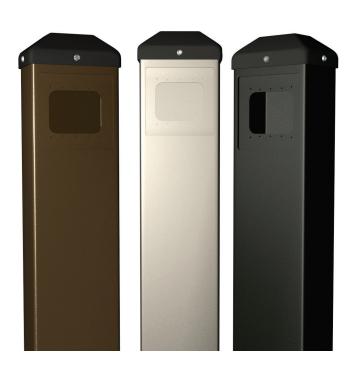

#### FEATURES & BENEFITS

- 1/16 inch thick stainless steel for increased durability
- Can be mounted either on existing concrete or in newly poured concrete
- Available in silver, bronze and black and with or without hole
- UV-resistant ABS plastic cap allows for transmission when using wireless transmitters

#### RELATED PRODUCTS

10BOLLARDBRZ **BOLLARD - BRONZE** 

10BOLLARDSLV **BOLLARD - SILVER** 

10BOLLARDBLK BOLLARD - BLACK

10BOLLARDBRZWOH BOLLARD - BRONZE WITHOUT HOLE

10BOLLARDSLVWOH BOLLARD - SILVER WITHOUT HOLE