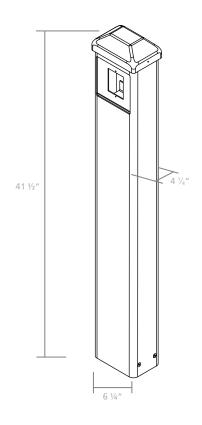

#### APPLICATIONS

| TECHNICAL SPECIFICATIONS |                                                                                                                                                                              |
|--------------------------|------------------------------------------------------------------------------------------------------------------------------------------------------------------------------|
|                          |                                                                                                                                                                              |
| Dimensions (with cap)    | 41 ½" (H) x 6 ¼" (W) x 4 ¼" (D)                                                                                                                                              |
| Material                 |                                                                                                                                                                              |
| Post                     | Powder-coated, carbon steel (interior and exterior)                                                                                                                          |
| Cap                      | UV-resistant ABS plastic                                                                                                                                                     |
| Bracket                  | Stainless steel                                                                                                                                                              |
| Push Plate Compatibility | 4 ½" square, 4 ¾" square (including Panther)                                                                                                                                 |
|                          | Dual-vestibule, 4 1/2" round                                                                                                                                                 |
|                          | <b>NOTE:</b> "Without hole" versions will accommodate 6" square and 6" round Panther plates as well as surface-mount card readers, key pads, or other surface mount devices. |
| Weight                   | 35 lbs (16 kg)                                                                                                                                                               |
| Color                    | Black, Bronze or Silver                                                                                                                                                      |
| Hardware                 |                                                                                                                                                                              |
| Post                     | $\frac{1}{2}$ " x 13 UNC x 1" socket-head bolts (4) – $\frac{5}{16}$ " hex                                                                                                   |
| Cap                      | #6 x $\frac{3}{4}$ " sheet metal screws (3) and #6 finishing washers (3)                                                                                                     |
| Bracket                  | 3" expansion anchors (4), lock washers (4), and nuts (4)                                                                                                                     |

#### DIMENSIONAL DRAWINGS