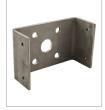

#### APPLICATIONS

| TECHNICAL SPECIFICATIONS |                                                                                                                                                                              |
|--------------------------|------------------------------------------------------------------------------------------------------------------------------------------------------------------------------|
|                          |                                                                                                                                                                              |
| Dimensions (with cap)    | 41 ½" (H) x 6 ¼" (W) x 4 ¼" (D)                                                                                                                                              |
| Material                 |                                                                                                                                                                              |
| Post                     | Powder-coated, carbon steel (interior and exterior)                                                                                                                          |
| Cap                      | UV-resistant ABS plastic                                                                                                                                                     |
| Bracket                  | Stainless steel                                                                                                                                                              |
| Push Plate Compatibility | 4 ½" square, 4 ¾" square (including Panther)                                                                                                                                 |
|                          | Dual-vestibule, 4 1/2" round                                                                                                                                                 |
|                          | <b>NOTE:</b> "Without hole" versions will accommodate 6" square and 6" round Panther plates as well as surface-mount card readers, key pads, or other surface mount devices. |
| Weight                   | 35 lbs (16 kg)                                                                                                                                                               |
| Color                    | Black, Bronze or Silver                                                                                                                                                      |
| Hardware                 |                                                                                                                                                                              |
| Post                     | $\frac{1}{2}$ " x 13 UNC x 1" socket-head bolts (4) – $\frac{5}{16}$ " hex                                                                                                   |
| Cap                      | #6 x $\frac{3}{4}$ " sheet metal screws (3) and #6 finishing washers (3)                                                                                                     |
| Bracket                  | 3" expansion anchors (4), lock washers (4), and nuts (4)                                                                                                                     |

10BOLLARDBLKWOH BOLLARD - BLACK WITHOUT HOLE

70.0195 **BOLLARD CAP** 

70.5022 U-SHAPED BOLLARD MOUNTING BRACKET

50.0073 PLASTIC TRANSMITTER SHELF

www.BEAinc.com © 2018 BEA, Inc. All rights reserved.

BOLLARD FAMILY MOUNTING POST FOR PUSH PLATES