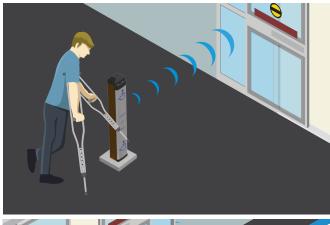

### DESCRIPTION

BEA's Bollard Family is designed for mounting push plates, that activate automatic doors, in locations where a mounting surface is not available. This enhances accessibility for those with limited mobility or disabilities.

Bollards are compatible with a variety of push plate shapes and sizes, as well as wireless transmitters.