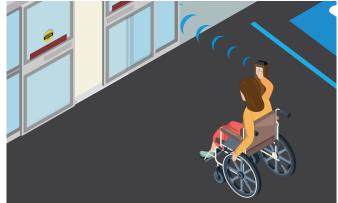

### DESCRIPTION

BEA's Bollard Family is designed for mounting push plates, that activate automatic doors, in locations where a mounting surface is not available. This enhances accessibility for those with limited mobility or disabilities.

Bollards are compatible with a variety of push plate shapes and sizes, as well as wireless transmitters.