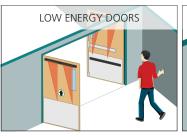

abilities and seamlessly integrate with an automatic door's activation. These ADA-compliant push plates are available in a variety of popular faceplate graphic options.

These push plates may be hard wired to the door operator or connected to BEA's line of wireless transmitters.

#### FEATURES & BENEFITS

- 1/16 inch thick stainless steel for maximum durability
- Concealed fasteners to minimize vandalism
- Complete kits available including plates, mounting boxes and optional wireless devices for ease of ordering
- Various text, graphic and logo options available
- Compatible with both surface and flush mount boxes



BEA, Inc. **RIDC Park West** 100 Enterprise Drive Pittsburgh, PA 15275-1213 www.BEAinc.com

Customer Service: 800.523.2462 Technical Support: 800.407.4545

#### APPLICATIONS







### TECHNICAL SPECIFICATIONS

| Faceplate Material                 | 16 gauge, 304 2B Stainless Steel                                                         |
|------------------------------------|------------------------------------------------------------------------------------------|
| Backplate Material                 | 1/8 inch thick, Aluminum                                                                 |
| Mounting Screws                    | Stainless Steel, 6-32 $\times$ 1 in & 8-32 $\times$ 1 in Allen Head Size: $\frac{5}{64}$ |
| Cherry Switch                      | Single-pole, 15 A, COM / NO / NC, UL Recognized                                          |
| Compatible Wireless<br>Frequencies | 900, 433 or 300 MHz