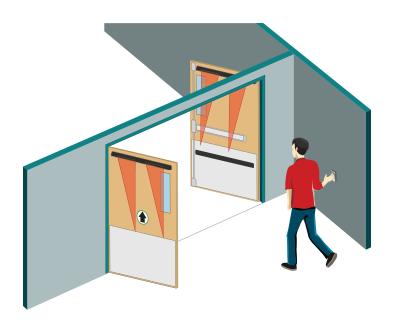

# SINGLE GANG PUSH PLATES

# STAINLESS STEEL ACTUATORS











#### PRIMARY APPLICATIONS





#### DESCRIPTION

BEA's single gang push plates improve overall door access, enhance accessibility for those with disabilities and seamlessly integrate with an automatic door's activation. These ADA-compliant push plates are available in a variety of popular faceplate graphic options.

These push plates may be hard wired to the door operator or connected to BEA's line of wireless transmitters.

#### FEATURES & BENEFITS

- 1/16 inch thick stainless steel for maximum durability
- Concealed fasteners to minimize vandalism
- Complete kits available including plates, mounting boxes and optional wireless devices for ease of ordering
- Various text, graphic and logo options available
- Compatible with both surface and flush mount boxes



BEA, Inc. **RIDC Park West** 100 Enterprise Drive Pittsb