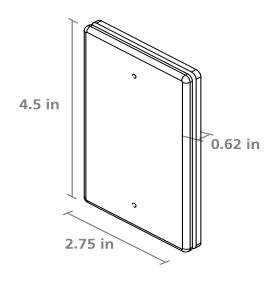

eplate Material                 | 16 gauge, 304 2B Stainless Steel                                                         |
|------------------------------------|------------------------------------------------------------------------------------------|
| Backplate Material                 | 1/8 inch thick, Aluminum                                                                 |
| Mounting Screws                    | Stainless Steel, 6-32 $\times$ 1 in & 8-32 $\times$ 1 in Allen Head Size: $\frac{5}{64}$ |
| Cherry Switch                      | Single-pole, 15 A, COM / NO / NC, UL Recognized                                          |
| Compatible Wireless<br>Frequencies | 900, 433 or 300 MHz                                                                      |

# DIMENSIONAL DRAWINGS



# RELATED PRODUCTS







10PBO241 "PUSH TO OPEN" TEXT & HANDICAP LOGO

HANDICAP LOGO ONLY

10PBO2410 PLAIN **FACE** 



10PBO24E "PUSH TO EXIT" **TEXT ONLY**