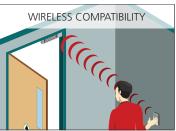

These push plates may be hard wired to the door operator or connected to BEA's line of wireless transmitters.