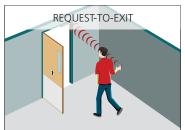

ities and seamlessly integrate with an automatic door's activation. These ADA-compliant push plates are available in a variety of popular faceplate graphic options.

These push plates may be hard wired to the door operator or connected to BEA's line of wireless transmitters.

#### FEATURES & BENEFITS

- 1/16 inch thick stainless steel for maximum durability
- Concealed fasteners to minimize vandalism
- Complete kits available including plates, mounting boxes and optional wireless devices for ease of ordering
- Various text, graphic and logo options available
- Compatible with both surface and flush mount boxes



BEA, Inc. **RIDC Park West** 100 Enterprise Drive Pittsburgh, PA 15275-1213 www.BEAinc.com

Customer Service: 800.523.2462 Technical Support: 800.407.4545

#### APPLICATIONS







### TECHNICAL SPECIFICATIONS

| Faceplate Material                 | 16 gauge, 304 2B Stainless Steel                                                         |
|------------------------------------|------------------------------------------------------------------------------------------|
| Backplate Material                 | 1/8 inch thick, Aluminum                                                                 |
| Mounting Screws                    | Stainless Steel, 6-32 $\times$ 1 in & 8-32 $\times$ 1 in Allen Head Size: $\frac{5}{64}$ |
| Cherry Switch                      | Single-pole, 15 A, COM / NO / NC, UL Recognized                                          |
| Compatible Wireless<br>Frequencies | 900, 433 or 300 MHz