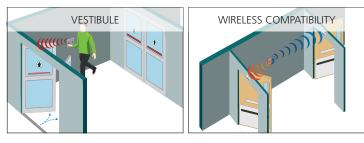

## PRIMARY APPLICATIONS

#### APPLICATIONS

## DESCRIPTION

BEA's vestibule push plate improve overall access, enhance accessibility for those with disabilities and seamlessly integrate with an automatic door's activation.

These ADA-compliant push plates combine two jamb style plates that fit into one double gang mounting box for ease of installation. The push plates may be hard wired to the door operator or connected to BEA's line of wireless transmitters.