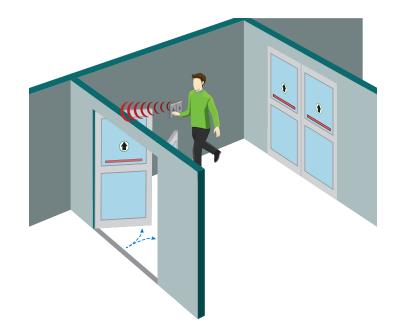

## PRIMARY APPLICATIONS

#### APPLICATIONS

## DESCRIPTION

BEA's vestibule push plate improve overall access, enhance accessibility for those with disabilities and seamlessly integrate with an automatic door's activation.

These ADA-compliant push plates combine two jamb style plates that fit into one double gang mounting box for ease of installation. The push plates may be hard wired to the door operator or connected to BEA's line of wireless transmitters.