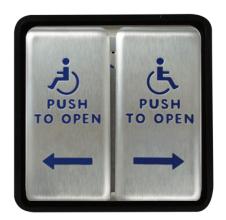

## DESCRIPTION

BEA's vestibule push plate improve overall access, enhance accessibility for those with disabilities and seamlessly integrate with an automatic door's activation.

These ADA-compliant push plates combine two jamb style plates that fit into one double gang mounting box for ease of installation. The push plates may be hard wired to the door operator or connected to BEA's line of wireless transmitters.

#### RELATED PRODUCTS

10PBDGP1 "PUSH TO OPEN" TEXT & HANDICAP LOGO