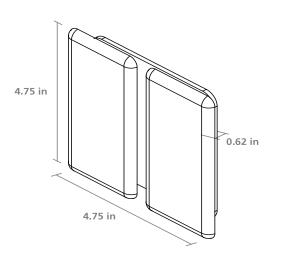

#### TECHNICAL SPECIFICATIONS

| Faceplate Material                 | 16 gauge, 304 2B Stainless Steel                                                        |
|------------------------------------|-----------------------------------------------------------------------------------------|
| Backplate Material                 | 1/8 inch thick, Aluminum                                                                |
| Mounting Screws                    | Stainless Steel, 6-32 $\times$ 1 in & 8-32 $\times$ 1 in Allen Head Size: $\frac{5}{4}$ |
| Cherry Switch                      | Single-pole, 15 A, COM / NO / NC, UL Recognized                                         |
| Compatible Wireless<br>Frequencies | 900, 433 or 300 MHz                                                                     |
| Faceplate Dimensions               | 4.75 in (W) × 4.75 in (H) × 0.62 in (D)                                                 |
|                                    |                                                                                         |

#### DIMENSIONAL DRAWINGS

www.BEAinc.com © 2017 BEA, Inc. All rights reserved.