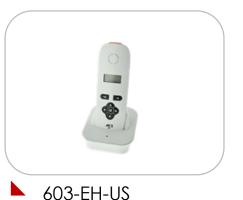

- 603HF-AS-US
  -100% marine grade stainless.
  -Wall Mount Panel.
  - -Wall/Desk mount indoor unit.

603HF-ASK-US -100% marine grade stainless. -Wall Mount Panel with Keypad. -Wall/Desk indoor unit.

603HF-EH-US
 -Additional wall/desk speech unit.
 -Complete with 12v power supply, wall bracket and desk bracket.