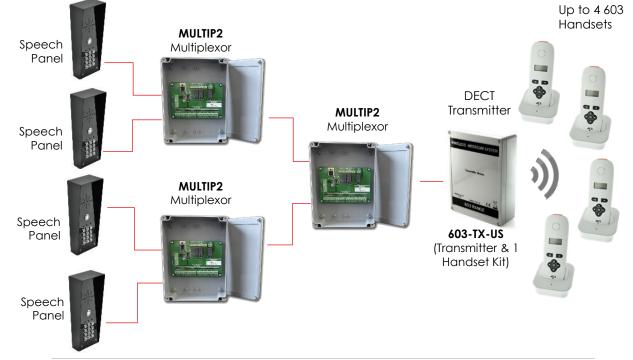

d.



603HF-ABK-US
 -Wall Mount Panel.
 -Wall/desk indoor unit.



603HF-IMP-PE-US

-Pedestal Mount Panel + Keypad. -Wall/Desk indoor unit.



-Pedestal Mount Panel + Keypad. -Wall/Desk indoor unit.





603-AS-US
 -100% marine grade stainless.
 -Wall Mount panel.
 -Portable Handset.



603-ASK-US -100% marine grade stainless. -Wall Mount Panel with Keypad. -Portable Handset.



-Additional Portable Handset. -Complete with charging cradle.



- 603HF-AS-US
  -100% marine grade stainless.
  -Wall Mount Panel.
  - -Wall/Desk mount indoor unit.



603HF-ASK-US -100% marine grade stainless. -Wall Mount Panel with Keypad. -Wall/Desk indoor unit.



603HF-EH-US
 -Additional wall/desk speech unit.
 -Complete with 12v power supply, wall bracket and desk bracket.



## Multi-call Station System





- Call Panel Options