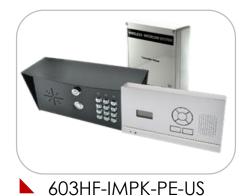

603-IMPK-PE-US

-Portable Handset.

-Pedestal Mount Panel + Keypad.

603HF-ABK-US
 -Wall Mount Panel.
 -Wall/desk indoor unit.

603HF-IMP-PE-US

-Pedestal Mount Panel + Keypad. -Wall/Desk indoor unit.

-Pedestal Mount Panel + Keypad. -Wall/Desk indoor unit.