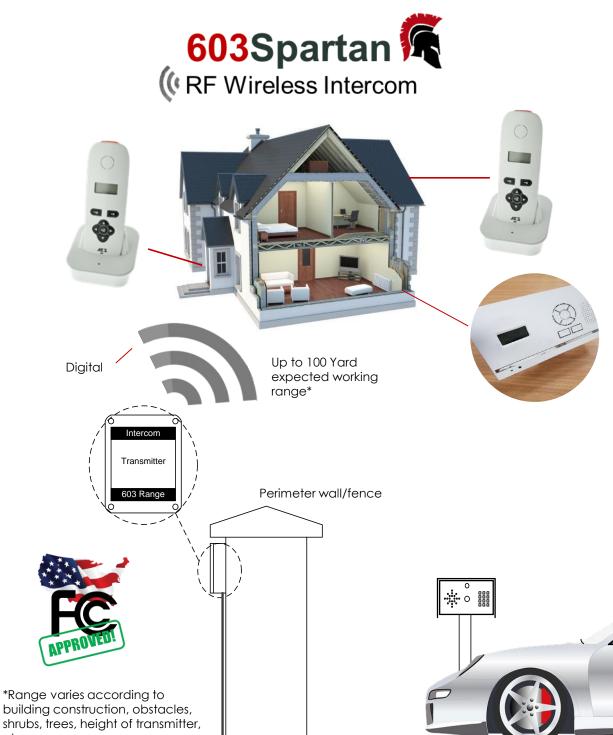

- Up to 200 Yards open field range!
- Working range of 100 Yards through 1 exterior concrete, brick or stone wall.
- Up to 4 handsets / indoor units per system.
- Built in voicemail feature to record missed callers at your door or gate (playback from handset).
- Intercall between handsets.
- 2 year warranty.

shrubs, trees, height of transmitter, etc.

603HF-IMP-US
 -Wall Mount Panel.
 -Wall/desk indoor unit.

603HF-IMPK-US

-Wall Mount Panel with Keypad. -Wall/Desk indoor unit.

603HF-AB-US

-Wall Mount Panel (architectural). -Wall/Desk indoor unit.