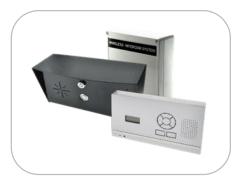

shrubs, trees, height of transmitter, etc.

603HF-IMP-US
 -Wall Mount Panel.
 -Wall/desk indoor unit.

603HF-IMPK-US

-Wall Mount Panel with Keypad. -Wall/Desk indoor unit.

603HF-AB-US

-Wall Mount Panel (architectural). -Wall/Desk indoor unit.