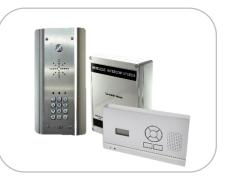

603-IMPK-PE-US

-Portable Handset.

-Pedestal Mount Panel + Keypad.

603HF-ABK-US
 -Wall Mount Panel.
 -Wall/desk indoor unit.

603HF-IMP-PE-US

-Pedestal Mount Panel + Keypad. -Wall/Desk indoor unit.

-Pedestal Mount Panel + Keypad. -Wall/Desk indoor unit.