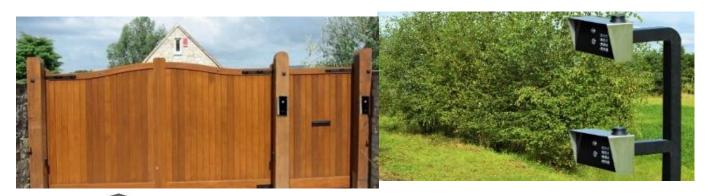

shrubs, trees, height of transmitter, etc.

603HF-IMP-US
 -Wall Mount Panel.
 -Wall/desk indoor unit.

603HF-IMPK-US

-Wall Mount Panel with Keypad. -Wall/Desk indoor unit.

603HF-AB-US

-Wall Mount Panel (architectural). -Wall/Desk indoor unit.