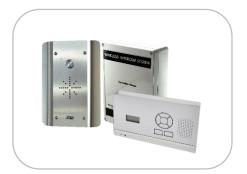

shrubs, trees, height of transmitter, etc.

603HF-IMP-US
 -Wall Mount Panel.
 -Wall/desk indoor unit.

603HF-IMPK-US

-Wall Mount Panel with Keypad. -Wall/Desk indoor unit.

603HF-AB-US

-Wall Mount Panel (architectural). -Wall/Desk indoor unit.