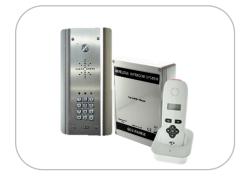

- 603HF-AS-US
  -100% marine grade stainless.
  -Wall Mount Panel.
  - -Wall/Desk mount indoor unit.

603HF-ASK-US -100% marine grade stainless. -Wall Mount Panel with Keypad. -Wall/Desk indoor unit.

603HF-EH-US
 -Additional wall/desk speech unit.
 -Complete with 12v power supply, wall bracket and desk bracket.