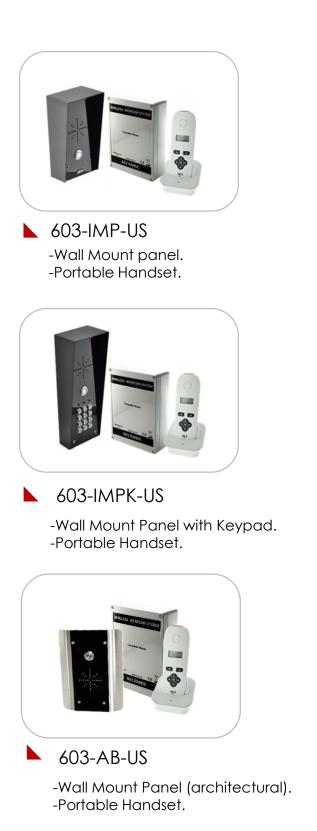

shrubs, trees, height of transmitter, etc.

603HF-IMP-US
 -Wall Mount Panel.
 -Wall/desk indoor unit.

603HF-IMPK-US

-Wall Mount Panel with Keypad. -Wall/Desk indoor unit.

603HF-AB-US

-Wall Mount Panel (architectural). -Wall/Desk indoor unit.

603-IMPK-PE-US

-Portable Handset.

-Pedestal Mount Panel + Keypad.

603HF-ABK-US
 -Wall Mount Panel.
 -Wall/desk indoor unit.

603HF-IMP-PE-US

-Pedestal Mount Panel + Keypad. -Wall/Desk indoor unit.

-Pedestal Mount Panel + Keypad. -Wall/Desk indoor unit.