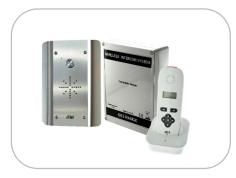

603-AS-US
 -100% marine grade stainless.
 -Wall Mount panel.
 -Portable Handset.

603-ASK-US -100% marine grade stainless. -Wall Mount Panel with Keypad. -Portable Handset.

-Additional Portable Handset. -Complete with charging cradle.