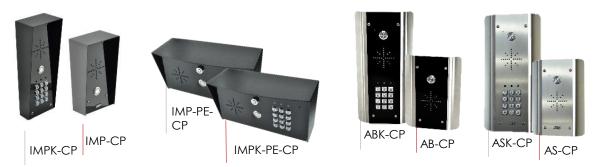

## Multi-call Station System

- Call Panel Options

shrubs, trees, height of transmitter, etc.

603HF-IMP-US
 -Wall Mount Panel.
 -Wall/desk indoor unit.

603HF-IMPK-US

-Wall Mount Panel with Keypad. -Wall/Desk indoor unit.

603HF-AB-US

-Wall Mount Panel (architectural). -Wall/Desk indoor unit.

603-IMPK-PE-US

-Portable Handset.

-Pedestal Mount Panel + Keypad.

603HF-ABK-US
 -Wall Mount Panel.
 -Wall/desk indoor unit.

603HF-IMP-PE-US

-Pedestal Mount Panel + Keypad. -Wall/Desk indoor unit.

-Pedestal Mount Panel + Keypad. -Wall/Desk indoor unit.

603-AS-US
 -100% marine grade stainless.
 -Wall Mount panel.
 -Portable Handset.

603-ASK-US -100% marine grade stainless. -Wall Mount Panel with Keypad. -Portable Handset.

-Additional Portable Handset. -Complete with charging cradle.

- 603HF-AS-US
  -100% marine grade stainless.
  -Wall Mount Panel.
  - -Wall/Desk mount indoor unit.

603HF-ASK-US -100% marine grade stainless. -Wall Mount Panel with Keypad. -Wall/Desk indoor unit.

603HF-EH-US
 -Additional wall/desk speech unit.
 -Complete with 12v power supply, wall bracket and desk bracket.