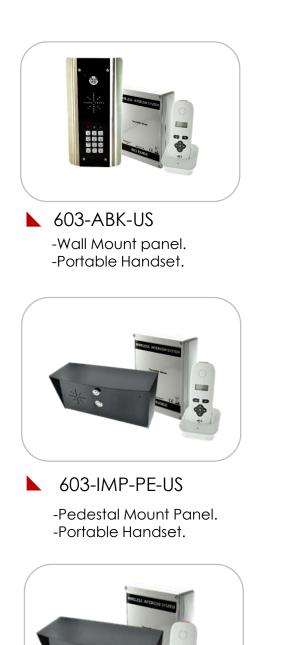

603-IMPK-PE-US

-Portable Handset.

-Pedestal Mount Panel + Keypad.

603HF-ABK-US
 -Wall Mount Panel.
 -Wall/desk indoor unit.

603HF-IMP-PE-US

-Pedestal Mount Panel + Keypad. -Wall/Desk indoor unit.

-Pedestal Mount Panel + Keypad. -Wall/Desk indoor unit.