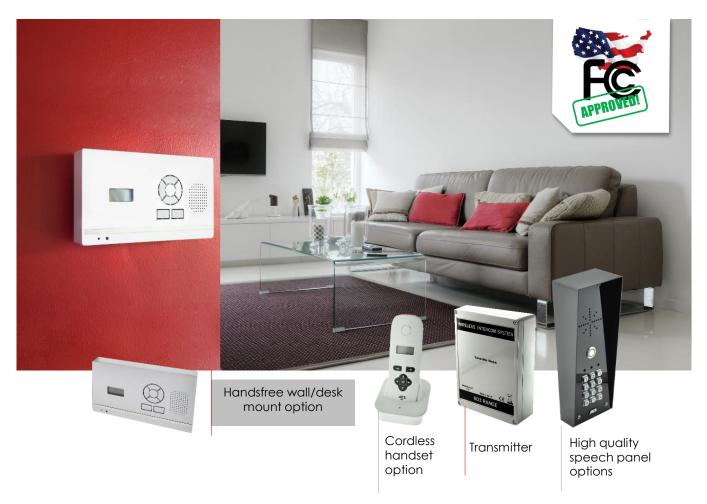

shrubs, trees, height of transmitter, etc.

603HF-IMP-US
 -Wall Mount Panel.
 -Wall/desk indoor unit.

603HF-IMPK-US

-Wall Mount Panel with Keypad. -Wall/Desk indoor unit.

603HF-AB-US

-Wall Mount Panel (architectural). -Wall/Desk indoor unit.