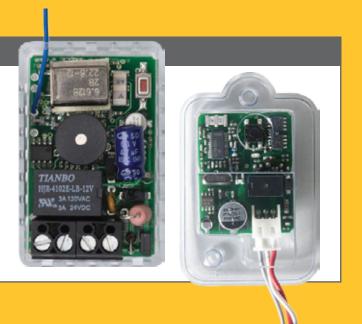

# HIVE Nano Receiver Stand Alone - 433, 318, 868 MHz Receiver

## FEATURES

- Available in 433, 318, and 868MHz
- 5 Year Warranty
- 12-24 VAC/DC
- Range: 500 to 600 ft
- 1-Channel
- Adjustable time hold feature (up to 30 seconds)
- Garage Door Model Available

# SPECIFICATIONS

Carrier frequency: 433, 318, 868 MHz Local oscillator freq: 6.6128 MHz Power supply: 12/24 Vac/dc Consumption at 12V: 9mA at rest, 26mA relay excited Consumption at 24V: 9mA at rest, 31mA relay excited Modulation: AM/ASK Number of memorizable users: 85 Number of relays: 1 Type of output contact: C-NO Commutable power: 24VA Maximum relay voltage: 60V Absorption: 95 mA Housing protection: IP2X Operating temperature: -4°/+158° Overall dimensions: 2 x 1.25 x .8 inches