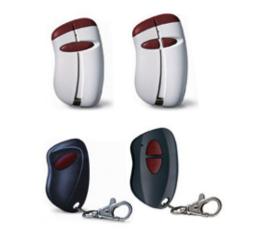

### ACCESSORIES

- Stingray 433MHz
- Monarch 433MHz

2480 South 3850 West, Suite B Salt Lake City, UT 84120 (866) 975-0101 • (866) 975-0404 fax www.transmittersolutions.com