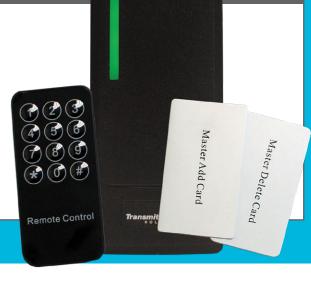

## IN THE BOX

- DOLCSAW1000H
- Master Cards (2)
- Infrared Remote Control
- Diode IN4004
- Wall Anchors (2)
- Self Tapping Screws (2)
- Screw Dirvier

PIERCE BUILDING: 3788 WEST 2270 SOUTH, SUITE E

SALT LAKE CITY, UT 84120