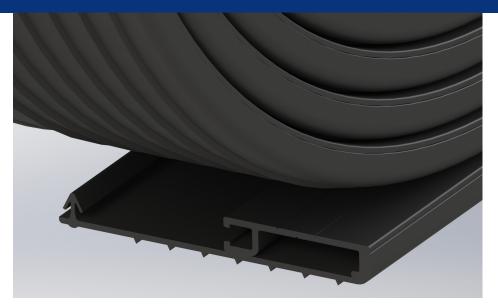

## E-Z ZIP Coiled Push-In Bottom Seal Kit Features:

- Innovative design streamlines installation and saves money
- Two-in-one retainer and weather seal solution
- Available in 1-3/8 inch and 2 inch sizes
- Structural supports hold rigid and flex portions together; prevents cracking and warping
- Comes with instructions
- Push-in barb retainer design makes assembly easy

The patent pending E-Z ZIP Coiled Push-In Bottom Seal Kit makes installation easier. Simply install the screws and press the barb into the channel and installation is Completed.

Call for Quote • 800.321.1130