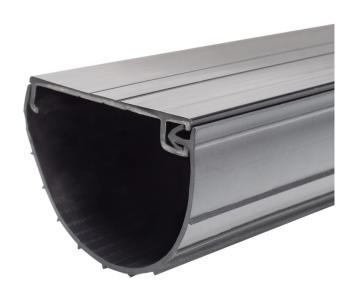

## E-Z ZIP COILED PUSH-IN BOTTOM SEAL KIT

Coiled Push-in 1-Piece Bottom Seal Kit is a patent-pending two-in-one retainer and weather seal for garage doors. Most weather seals on the market require separate installation of weather seal retainers to hold seals in place. This innovative Action Industries design removes the need for retainers to streamline installation and save money.

## E-Z ZIP Coiled Push-In Bottom Seal Kit Features:

- Innovative design streamlines installation and saves money
- Two-in-one retainer and weather seal solution
- Available in 1-3/8 inch and 2 inch sizes
- Structural supports hold rigid and flex portions together; prevents cracking and warping
- Comes with instructions
- Push-in barb retainer design makes assembly easy

The patent pending E-Z ZIP Coiled Push-In Bottom Seal Kit makes installation easier. Simply install the screws and press the barb into the channel and installation is Completed.

Call for Quote • 800.321.1130