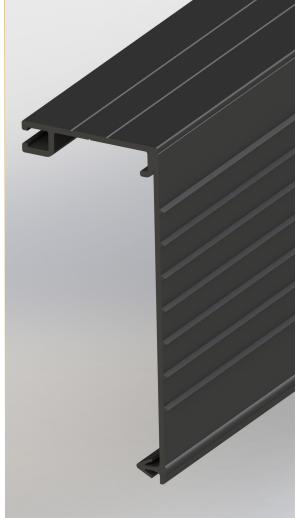

## E-Z ZIP Coiled Push-In Bottom Seal Kit Features:

- Innovative design streamlines installation and saves money
- Two-in-one retainer and weather seal solution
- Available in 1-3/8 inch and 2 inch sizes
- Structural supports hold rigid and flex portions together; prevents cracking and warping
- Comes with instructions
- Push-in barb retainer design makes assembly easy