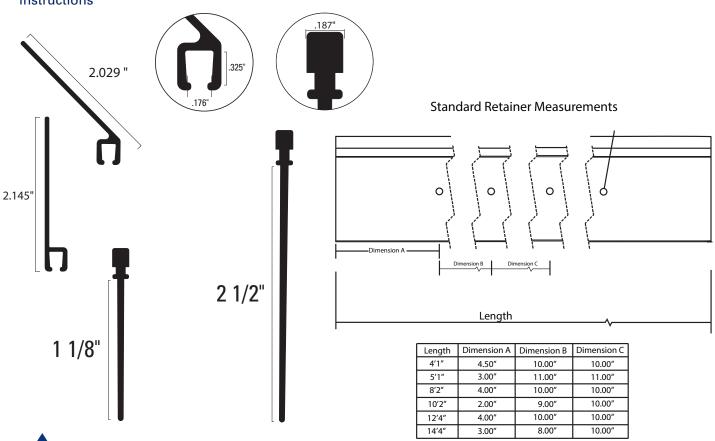

Tailor the kit to your exact needs with kits made from standard EPDM seal. Available in 8 Ft X 8 Ft, 8 Ft X 10 Ft, 9 Ft x 10 Ft, 10 Ft X 10 Ft, 12 Ft X 12 Ft, and 12 Ft X 14 Ft sizes, EPDM Seal Kits are a great solution for residential and commercial doors. Tailor the kit to your exact needs with two retainer profiles (90° and 45°) allow you to get the perfect fit for the job. Customize the EPDM blade length of the kit by choosing between 1-1/8, and 2-1/2-inch lengths.

#### **EPDM Seal Kit Features:**

- Available in cut down lengths for easy shipping.
- Available in straight and angled profiles to fit any door.
- Create the perfect seal with customizable EPDM blade lengths
- Comes with fasteners needed for installation

# **Pre-Made EPDM Seal Kits** Standard 45° and Straight

- Available in 45° or straight profiles
- Custom EPDM blade lengths 1-1./8", and 2-1/2"
- Easy to install pre-punched holes, no drilling.
- Everything you need in one box seal, retainers, nails, instructions

## **Pre-Made EPDM Seal Kits** Slim-Line 45° and Straight

| 45° Cut Down Kits |               |             |             |  |
|-------------------|---------------|-------------|-------------|--|
| EPDM Blade Length |               |             |             |  |
|                   |               | 1-1/8 Inch  | 2-1/2 Inch  |  |
|                   | 8 Ft x 8 Ft   | 109-0584-SK | 109-0596-SK |  |
| Door Size         | 8 Ft x 10 Ft  | 109-0586-SK | 109-0598-SK |  |
|                   | 9 Ft x 10 Ft  | 109-0588-SK | 109-0600-SK |  |
|                   | 10 Ft x 10 Ft | 109-0590-SK | 109-0602-SK |  |
|                   | 12 Ft x 12 Ft | 109-0592-SK | 109-0604-SK |  |
|                   | 12 Ft x 14 Ft | 109-0594-SK | 109-0606-SK |  |

| 90° Cut D         | own Kits      |             |             |  |
|-------------------|---------------|-------------|-------------|--|
| EPDM Blade Length |               |             |             |  |
|                   |               | 1-1/8 Inch  | 2-1/2 Inch  |  |
|                   | 8 Ft x 8 Ft   | 109-0585-SK | 109-0597-SK |  |
| Door Size         | 8 Ft x 10 Ft  | 109-0587-SK | 109-0599-SK |  |
|                   | 9 Ft x 10 Ft  | 109-0589-SK | 109-0601-SK |  |
|                   | 10 Ft x 10 Ft | 109-0591-SK | 109-0603-SK |  |
|                   | 12 Ft x 12 Ft | 109-0593-SK | 109-0605-SK |  |
|                   | 12 Ft x 14 Ft | 109-0595-SK | 109-0607-SK |  |