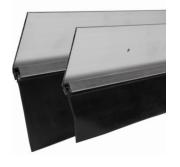

### **Pre-Made EPDM Seal Kits**

Save valuable time with pre-made EPDM Seal Kits from Action Industries. A great solution for installers working on residential, commercial, and rolling steel doors. Brush Seal Kits cut down on inventory while freeing up space on your shelf or in your truck. Each kit comes with EPDM seal installed and is available in compact kits for easy shipping.

Tailor the kit to your exact needs with kits made from standard EPDM seal. Available in 8 Ft X 8 Ft, 8 Ft X 10 Ft, 9 Ft x 10 Ft, 10 Ft X 10 Ft, 12 Ft X 12 Ft, and 12 Ft X 14 Ft sizes, EPDM Seal Kits are a great solution for residential and commercial doors. Tailor the kit to your exact needs with two retainer profiles (90° and 45°) allow you to get the perfect fit for the job. Customize the EPDM blade length of the kit by choosing between 1-1/8, and 2-1/2-inch lengths.