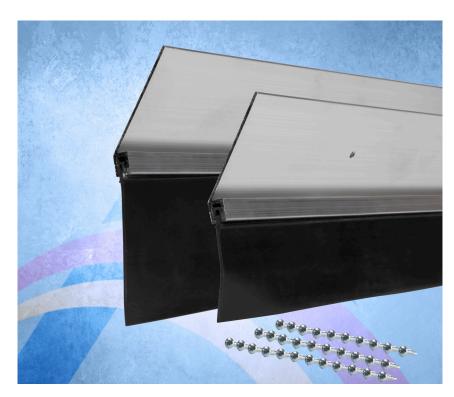

### **Pre-Made EPDM Seal Kits**

Save valuable time with pre-made EPDM Seal Kits from Action Industries. A great solution for installers working on residential, commercial, and rolling steel doors. Brush Seal Kits cut down on inventory while freeing up space on your shelf or in your truck. Each kit comes with EPDM seal installed and is available in compact kits for easy shipping.

Tailor the kit to your exact needs with kits made from standard EPDM seal. Available in 8 Ft X 8 Ft, 8 Ft X 10 Ft, 9 Ft x 10 Ft, 10 Ft X 10 Ft, 12 Ft X 12 Ft, and 12 Ft X 14 Ft sizes, EPDM Seal Kits are a great solution for residential and commercial doors. Tailor the kit to your exact needs with two retainer profiles (90° and 45°) allow you to get the perfect fit for the job. Customize the EPDM blade length of the kit by choosing between 1-1/8, and 2-1/2-inch lengths.

#### **EPDM Seal Kit Features:**

- Available in cut down lengths for easy shipping.
- Available in straight and angled profiles to fit any door.
- Create the perfect seal with customizable EPDM blade lengths
- Comes with fasteners needed for installation

# **Pre-Made EPDM Seal Kits** Standard 45° and Straight

- Available in 45° or straight profiles
- Custom EPDM blade lengths 1-1./8", and 2-1/2"
- Easy to install pre-punched holes, no drilling.
- Everything you need in one box seal, retainers, nails, instructions