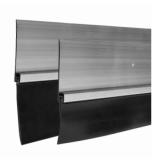

### **Pre-Made EPDM Seal Kits**

Save valuable time with pre-made EPDM Seal Kits from Action Industries. A great solution for installers working on residential, commercial, and rolling steel doors. Brush Seal Kits cut down on inventory while freeing up space on your shelf or in your truck. Each kit comes with EPDM seal installed and is available in compact kits for easy shipping.

Tailor the kit to your exact needs with kits made from standard EPDM seal. Available in 8 Ft X 8 Ft, 8 Ft X 10 Ft, 9 Ft x 10 Ft, 10 Ft X 10 Ft, 12 Ft X 12 Ft, and 12 Ft X 14 Ft sizes, EPDM Seal Kits are a great solution for residential and commercial doors. Tailor the kit to your exact needs with two retainer profiles (90° and 45°) allow you to get the perfect fit for the job. Customize the EPDM blade length of the kit by choosing between 1-1/8, and 2-1/2-inch lengths.