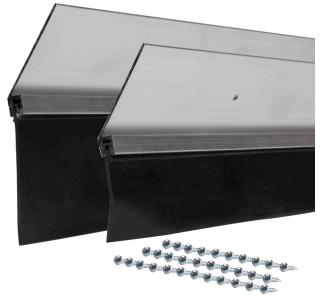

### **Pre-Made EPDM Seal Kits**

Save valuable time with pre-made EPDM Seal Kits from Action Industries. A great solution for installers working on residential, commercial, and rolling steel doors. Brush Seal Kits cut down on inventory while freeing up space on your shelf or in your truck. Each kit comes with EPDM seal installed and is available in compact kits for easy shipping.

Tailor the kit to your exact needs with kits made from standard EPDM seal. Available in 8 Ft X 8 Ft, 8 Ft X 10 Ft, 9 Ft x 10 Ft, 10 Ft X 10 Ft, 12 Ft X 12 Ft, and 12 Ft X 14 Ft sizes, EPDM Seal Kits are a great solution for residential and commercial doors. Tailor the kit to your exact needs with two retainer profiles (90° and 45°) allow you to get the perfect fit for the job. Customize the EPDM blade length of the kit by choosing between 1-1/8, and 2-1/2-inch lengths.

#### **EPDM Seal Kit Features:**

- Available in cut down lengths for easy shipping.
- Available in straight and angled profiles to fit any door.
- Create the perfect seal with customizable EPDM blade lengths
- Comes with fasteners needed for installation

# **Pre-Made EPDM Seal Kits** Standard 45° and Straight

- Available in 45° or straight profiles
- Custom EPDM blade lengths 1-1./8", and 2-1/2"
- Easy to install pre-punched holes, no drilling.
- Everything you need in one box seal, retainers, nails, instructions