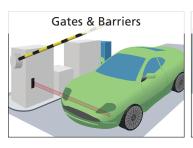

The Focus family can be used on revolving doors, drive-up windows, sliding door sidelite protection and in industrial applications such as machine guarding or gate and access control.

### FEATURES & BENEFITS

PRIMARY APPLICATIONS

- Low profile, recessed-mount enables Focus 2 and Smart Focus to be hidden from view
- Mounting height up to 98 inches
- Smart Focus is fully monitored (not the Focus or Focus 2)
- Smart Focus has an increased pattern width (1.38 in x 2.76 in @ 86.6 in mounting height)
- Smart Focus has push button setup
- Ideal for drive-thru/pass-thru applications
- Can be used in gate and barrier applications