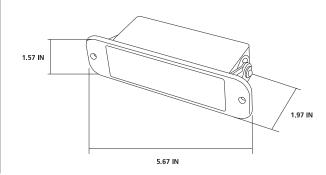

<br>Green LED = Power, No LED = Detection<br>Red/Green LED = Setup, Red LED = Detection |
| Operating Temperature Range                                     | -30° F to 140° F                                                                                                             |
| PCB Dimensions                                                  | Master: 6.63 in x 1.5 in<br>(168mm x 38mm)                                                                                   |
| Connection to Controller Focus Focus 2 Smart Focus Relay Output | 5 Conductor Cable<br>5 Conductor Cable<br>7 Conductor Cable<br>NO or NC                                                      |

# RELATED PRODUCTS



10BEAMBOX **BEAMBOX** 

### DIMENSIONAL DRAWINGS

#### **FOCUS**





# FOCUS 2



# **SMART FOCUS**



www.BEAinc.com © 2015 BEA, Inc. All rights reserved.

**FOCUS FAMILY** 



Customer Service: 800.523.2462