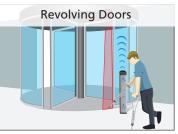

## DESCRIPTION

BEA's Focus family consists of infrared-based presence sensors designed to effectively detect people and objects. These compact sensors can be used in a variety of applications where space may be limited or additional detection is needed to complement pre-installed sensors, such as on revolving doors where pinch-zone protection is needed.

The Focus family can be used on revolving doors, drive-up windows, sliding door sidelite protection and in industrial applications such as machine guarding or gate and access control.