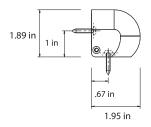

en LED = Power, No LED = Detection<br>Green LED = Power, No LED = Detection<br>Red/Green LED = Setup, Red LED = Detection |
| Operating Temperature Range                                     | -30° F to 140° F                                                                                                             |
| PCB Dimensions                                                  | Master: 6.63 in x 1.5 in<br>(168mm x 38mm)                                                                                   |
| Connection to Controller Focus Focus 2 Smart Focus Relay Output | 5 Conductor Cable<br>5 Conductor Cable<br>7 Conductor Cable<br>NO or NC                                                      |

# RELATED PRODUCTS



10BEAMBOX **BEAMBOX** 

### DIMENSIONAL DRAWINGS

#### **FOCUS**





# FOCUS 2



# **SMART FOCUS**



www.BEAinc.com © 2015 BEA, Inc. All rights reserved.

**FOCUS FAMILY** 



Customer Service: 800.523.2462