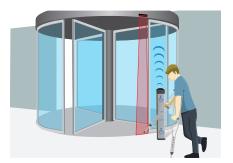

## DESCRIPTION

BEA's Focus family consists of infrared-based presence sensors designed to effectively detect people and objects. These compact sensors can be used in a variety of applications where space may be limited or additional detection is needed to complement pre-installed sensors, such as on revolving doors where pinch-zone protection is needed.

The Focus family can be used on revolving doors, drive-up windows, sliding door sidelite protection and in industrial applications such as machine guarding or gate and access control.