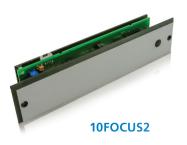

# **FOCUS FAMILY**

# ACTIVE INFRARED SENSORS FOR PRESENCE DETECTION



























## DESCRIPTION

BEA's Focus family consists of infrared-based presence sensors designed to effectively detect people and objects. These compact sensors can be used in a variety of applications where space may be limited or additional detection is needed to complement pre-installed sensors, such as on revolving doors where pinch-zone protection is needed.

The Focus 2 offers the same protection as the Focus but can be recessed into a ceiling.

The Smart Focus doubles effective area and provides internal and external self-monitoring. Single button set up for most common applications. The sensors are fully adjustable and have relay outputs.

The Focus family can be used on revolving doors, drive-up windows, sliding door sidelite protection and in industrial applications such as mach