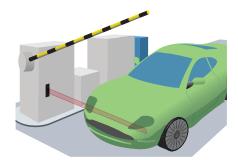

The Focus family can be used on revolving doors, drive-up windows, sliding door sidelite protection and in industrial applications such as machine guarding or gate and access control.

### FEATURES & BENEFITS

PRIMARY APPLICATIONS

- Low profile, recessed-mount enables Focus 2 and Smart Focus to be hidden from view
- Mounting height up to 98 inches
- Smart Focus is fully monitored (not the Focus or Focus 2)
- Smart Focus has an increased pattern width (1.38 in x 2.76 in @ 86.6 in mounting height)
- Smart Focus has push button setup
- Ideal for drive-thru/pass-thru applications
- Can be used in gate and barrier applications