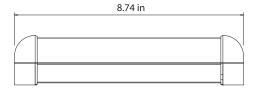

reen LED = Power, No LED = Detection<br>Green LED = Power, No LED = Detection<br>Red/Green LED = Setup, Red LED = Detection |
| Operating Temperature Range                                     | -30° F to 140° F                                                                                                             |
| PCB Dimensions                                                  | Master: 6.63 in x 1.5 in<br>(168mm x 38mm)                                                                                   |
| Connection to Controller Focus Focus 2 Smart Focus Relay Output | 5 Conductor Cable<br>5 Conductor Cable<br>7 Conductor Cable<br>NO or NC                                                      |

# RELATED PRODUCTS



10BEAMBOX **BEAMBOX** 

### DIMENSIONAL DRAWINGS

#### **FOCUS**





# FOCUS 2



# **SMART FOCUS**



www.BEAinc.com © 2015 BEA, Inc. All rights reserved.

**FOCUS FAMILY** 



Customer Service: 800.523.2462