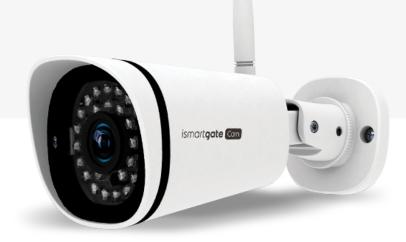

# **Outdoor Waterproof IP Camera**

Ideal for use in your porch, garden or gate. Check remotely what happens outside home day and night. Thanks to its motion detector you'll always be alerted if someone walks around suspiciously.