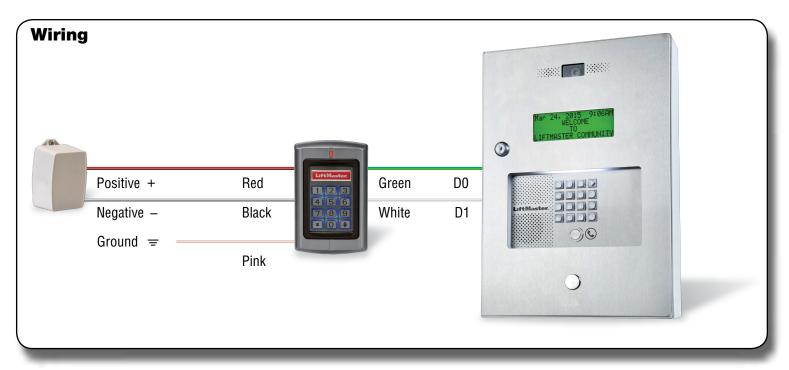

## **Application**

Access to an entry or exit point monitored and controlled by a EL2000SS or EL25 Access Control System. **NOTE:** Wiegand module part number WOMODKT is required to connect the KPR2000 to an EL2000SS or EL25 Access Control System.

## Configuration

**KPR2000:** No configuration required. **EL2000SS and EL25:** A door number must be assigned to the KPR2000. Use the Versa XS 4.0 software to assign a door number.