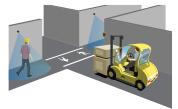

BEA's **LED SIGNAL TRAFFIC LIGHTS** are part of a portfolio of warning indication products, including BEA activation, safety and presence sensors.

These signal lights integrate seamlessly into industrial automation and vehicle flow management applications.

The traffic lights can be ordered in either single or double light configurations. LED color options include red or green for the single light models, while the double light model offers a combination of red and green.





Standards Compliant Single light model rated IP67; double light model rated IP65

Highly Visible Intense levels of light output for outdoor applications

**Customizable** Controlled field of view for signage and narrow lane use

**Dual Indicator Modes** One and two indicator models available

#### **APPLICATIONS**



Pedestrian Safety

Signaling

## **TECHNICAL SPECIFICATIONS**

| Supply Voltage        | 15 – 30 VDC   |  |
|-----------------------|---------------|--|
| Indicators            |               |  |
| Off Response          | 10 ms max.    |  |
| On Response           | 10 ms max.    |  |
| LED Colors            |               |  |
| One Indicator         | Red or Green  |  |
| Two Indicator         | Red and Green |  |
| Connections           | Field-wired   |  |
| Operating Temperature | -40 – 122 °F  |  |
| Material              | Polycarbonate |  |
| Degree of Protection  |               |  |
| Single                | IP67          |  |
| Double                | IP65          |  |
| Norm Conformity       | CE            |  |



Warning Lights

### **PRODUCT SERIES**





**10LIGHTS-R*