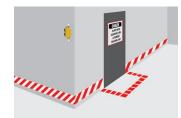

and two indicator models available

#### **APPLICATIONS**



Pedestrian Safety

Signaling

## **TECHNICAL SPECIFICATIONS**

| Supply Voltage        | 15 – 30 VDC   |  |
|-----------------------|---------------|--|
| Indicators            |               |  |
| Off Response          | 10 ms max.    |  |
| On Response           | 10 ms max.    |  |
| LED Colors            |               |  |
| One Indicator         | Red or Green  |  |
| Two Indicator         | Red and Green |  |
| Connections           | Field-wired   |  |
| Operating Temperature | -40 – 122 °F  |  |
| Material              | Polycarbonate |  |
| Degree of Protection  |               |  |
| Single                | IP67          |  |
| Double                | IP65          |  |
| Norm Conformity       | CE            |  |



Warning Lights

### **PRODUCT SERIES**





**10LIGHTS-R** Traffic LED signal light / Red

10LZRI30

10IS40P

Presence sensor

Presence sensor

**10LIGHTD-RG** Traffic LED signal light / Red & Green



**10BR3X** Programmable 3-relay logic module



**10BEAMBOX** Infrared presence sensor



**10PS12-24** UL / ULC Listed power supply

10SPARROW

**10FALCON** 

Motion sensor

**10SPARROW** Motion sensor

**DISCLAIMER** Information is supplied upon the condition that the persons receiving it will make their own determination as to its suitability for their purposes prior to use. In no event will BEA be responsible for damages of any nature whatsoever resulting from the use of or reliance upon information from this document or the products to which the information refers. BEA has the right w