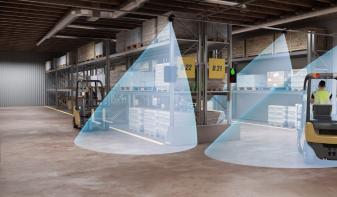

## DESCRIPTION

BEA's **LED SIGNAL TRAFFIC LIGHTS** are part of a portfolio of warning indication products, including BEA activation, safety and presence sensors.

These signal lights integrate seamlessly into industrial automation and vehicle flow management applications.

#### **APPLICATIONS**

Pedestrian Safety

Signaling