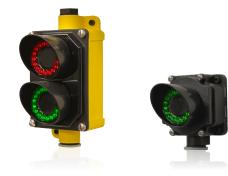

## DESCRIPTION

BEA's **LED SIGNAL TRAFFIC LIGHTS** are part of a portfolio of warning indication products, including BEA activation, safety and presence sensors.

These signal lights integrate seamlessly into industrial automation and vehicle flow management applications.

The traffic lights can be ordered in either single or double light configurations. LED color options include red or green for the single light models, while the double light model offers a combination of red and green.

Standards Compliant Single light model rated IP67; double light model rated IP65

Highly Visible Intense levels of light output for outdoor applications

**Customizable** Controlled field of view for signage and narrow lane use

**Dual Indicator Modes** One and two indicator models available