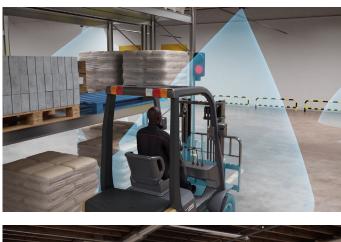

## DESCRIPTION

BEA's **LED SIGNAL TRAFFIC LIGHTS** are part of a portfolio of warning indication products, including BEA activation, safety and presence sensors.

These signal lights integrate seamlessly into industrial automation and vehicle flow management applications.

#### **APPLICATIONS**

Pedestrian Safety

Signaling