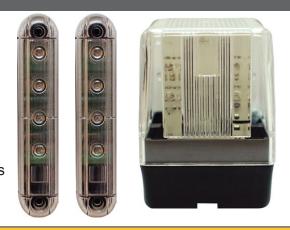

## **FEATURES**

- Flashing LED's
- Options in both 12VDC & 24VDC
- Option for Red/Green LED's
- Built In or Programmable Flasher
- Option for Yellow LED's
- Flashing or Solid LED Options
- Great for gate operators and commercial overhead doors

| SPECIFICATIONS |                                                                    |
|----------------|--------------------------------------------------------------------|
| Absorption:    | Between 70mA-100mA Max                                             |
| Power Supply:  | 12-24VDC (Depending on light)                                      |
| Functions:     | Programmable, Flashing, Color changing, Solid (Depending on Light) |
| Dimensions:    | Slim Light - 5.3L x 1.1W x 1.1H                                    |
|                | Cube Light - 3L x 3W 3 4H                                          |