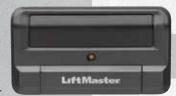

### **TOTAL CONTROL**

1-Button Remote Control 811LM

Ideal for commercial applications requiring a large number of remotes for a common entrance.

Narrow band transmission on 3 simultaneous frequencies (310, 315 and 390 MHz).