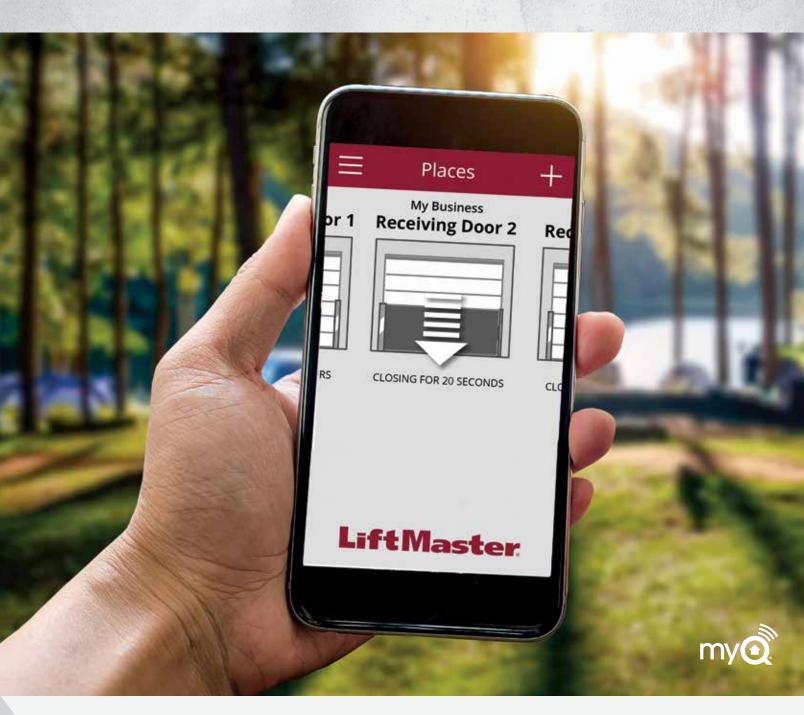

# ROUND-THE-CLOCK CONTROL.

When you have a hectic schedule to manage, the last thing you need to worry about is providing access to your business. With our first Wi-Fi® commercial door operators, you can stay in control of daily operations from anywhere and will always know that your facility is safe and secure while you're away.

**Anywhere Assurance** Always know the status of your door.

# CALM, COOL AND CONNECTED.

No matter how far you travel, you can still stay in touch with your business if and when you need to. The  $MyQ^{\circledcirc}$  App lets you check if any doors were accidentally left open and close them with a tap. So you never have to worry.