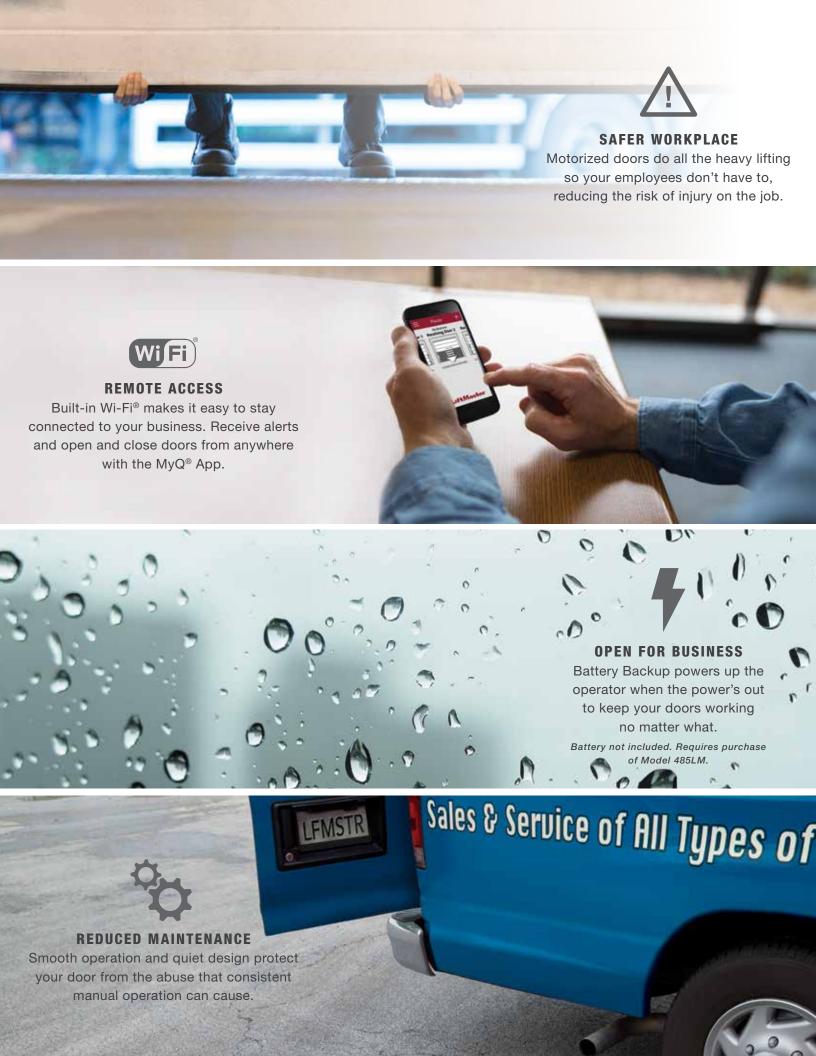

# THE BOTTOM LINE:

|                    |                                                                                                                         | VALUE                  |
|--------------------|-------------------------------------------------------------------------------------------------------------------------|------------------------|
| SEPTIONAL<br>VALUE | <b>Enhanced safety:</b> Automated doors reduce the risk of workplace injuries so employees can get the job done safely. | MORE UPTIME            |
|                    | <b>Lasting reliability:</b> Smooth start/stop protects your door from wear and tear over time.                          | FEWER SERVICE<br>CALLS |
|                    | <b>Efficient management:</b> Control and monitor your business from anywhere, without having to return to the office.   | PRICELESS              |
|                    |                                                                                                                         |                        |

# CALM, COOL AND CONNECTED.

No matter how far you travel, you can still stay in touch with your business if and when you need to. The  $MyQ^{\circledcirc}$  App lets you check if any doors were accidentally left open and close them with a tap. So you never have to worry.