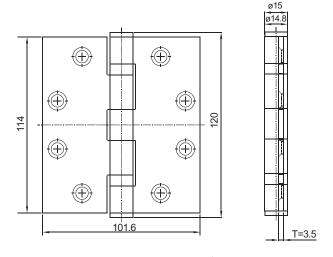

#### Dimensions

Unit: mm

### Features

- Voltage application: 12/24 VDC
- Current draw: 1A per pair , Max. at 2A Red/Black: +/-Blue/Yellow: COM / N.O. Green/White: COM / N.O.
- Wires: 0.28mm
- Power and signal transfer by 4 conductors, length 170mm (DL-104) 6 conductors, length 200mm (DL-106)
- Stainless steel
- Dimension: 4 1/2" x 4" x 3.5 mm
- Net weight: 382g