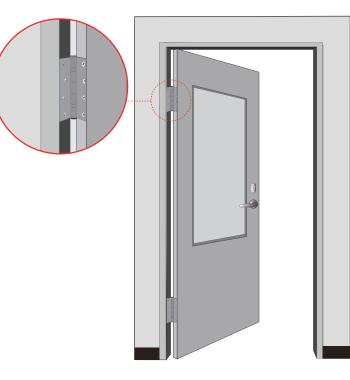

## Application

The electric power transfer hinge gives attractive and neat result for the wiring.

2480 South 3850 West, Suite B Salt Lake City, UT 84120 (866) 975-0101 • (866) 975-0404 fax www.transmittersolutions.com