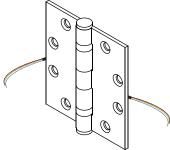

### Statement

The Electric Power Transfer Hinge is a wire protector with the function of power conveying during electric device installation. Stainless Steel housing provide the concealed wires between the door and the frame.

### Features

- Voltage application: 12/24 VDC
- Current draw: 1A per pair , Max. at 2A Red/Black: +/-Blue/Yellow: COM / N.O. Green/White: COM / N.O.
- Wires: 0.28mm
- Power and signal transfer by 4 conductors, length 170mm (DL-104) 6 conductors, length 200mm (DL-106)
- Stainless steel
- Dimension: 4 1/2" x 4" x 3.5 mm
- Net weight: 382g