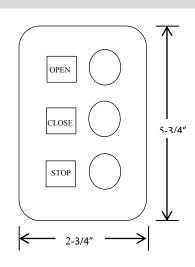

**DIMENSIONS** 

## **3BXT** EXTERIOR CONTROL STATION

- o NEMA 3R, 4, 12
- SURFACE MOUNT
- o FULLY GUARDED
- THREE BUTTON CONTROL (OPEN-CLOSE-STOP)
- o BUTTON: 12 amp @ 600VAC
- DOUBLE POLE CONTACTS: OPEN: NORMALLY OPEN & NORMALLY CLOSED CLOSE: NORMALLY OPEN & NORMALLY CLOSED STOP: NORMALLY OPEN & NORMALLY CLOSED
  - o UL LISTED / CSA APPROVED