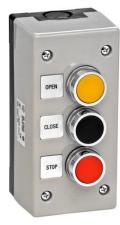

## **3BXT** EXTERIOR CONTROL STATION

- o NEMA 3R, 4, 12
- SURFACE MOUNT
- o FULLY GUARDED
- THREE BUTTON CONTROL (OPEN-CLOSE-STOP)
- o BUTTON: 12 amp @ 600VAC
- DOUBLE POLE CONTACTS: OPEN: NORMALLY OPEN & NORMALLY CLOSED CLOSE: NORMALLY OPEN & NORMALLY CLOSED STOP: NORMALLY OPEN & NORMALLY CLOSED
  - o UL LISTED / CSA APPROVED