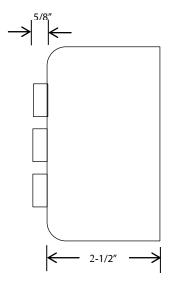

**DIMENSIONS** 

## **3BXT** EXTERIOR CONTROL STATION

- o NEMA 3R, 4, 12
- SURFACE MOUNT
- o FULLY GUARDED
- THREE BUTTON CONTROL (OPEN-CLOSE-STOP)
- o BUTTON: 12 amp @ 600VAC
- DOUBLE POLE CONTACTS: OPEN: NORMALLY OPEN & NORMALLY CLOSED CLOSE: NORMALLY OPEN & NORMALLY CLOSED STOP: NORMALLY OPEN & NORMALLY CLOSED
  - o UL LISTED / CSA APPROVED