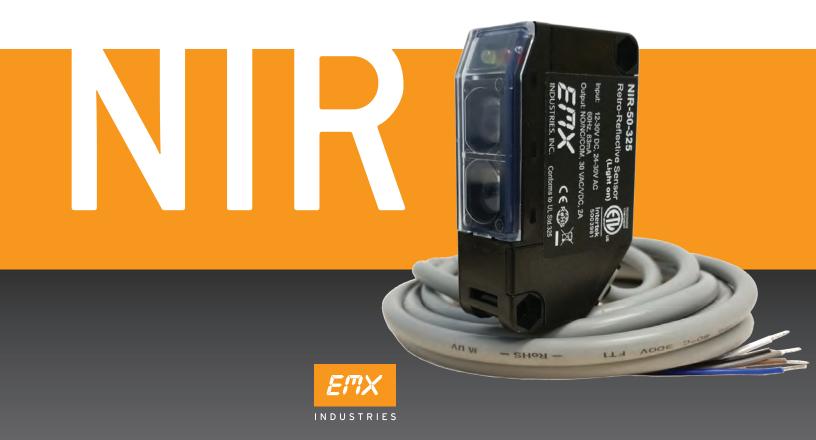

# NIR-50-325 RETROREFLECTIVE PHOTOEYE

# **Applications**

The NIR-50-325 retroreflective photoeye is an external entrapment protection device Type B1, non-contact sensor for use with gates, overhead doors and barriers. The device is UL325-2016 compliant and configured for 10k monitored operation featuring a built-in 10k resistor.

## Retroreflective Photoeye

- UL325-2016 compliant
- Monitored 10k operation
- 50 ft. operating range
- · Compatible with many operators