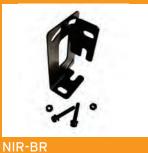

### **Ordering Information**

- NIR-50-325 Retroreflective photoeye, includes mounting bracket with hardware
- NIR-BR Steel mounting bracket
- NIR-HD Steel protective hood
- Reflector-O Plastic reflector, 3" dia.
- Reflector-O-HD Plastic protective hood for reflector