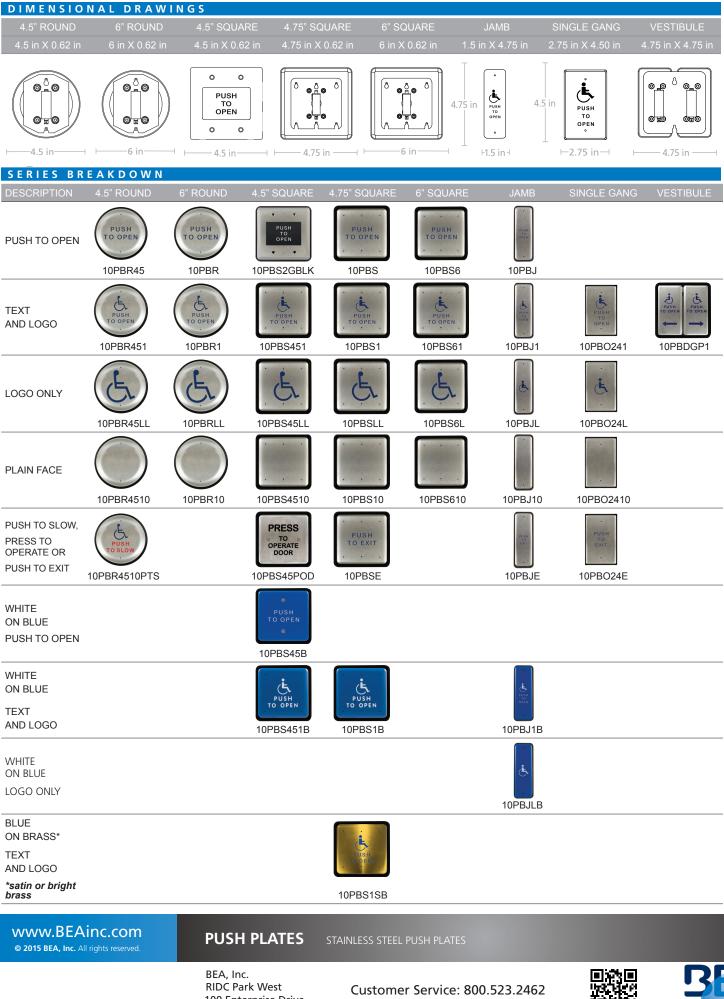

## DESCRIPTION

BEA offers a comprehensive line of stainless steel push plates available in 4.5, 4.75 and 6 inch round and square sizes with a variety of popular design options available. Also available, jamb style push plates are a flexible alternative to standard size plates, offering the same performance but in a more compact size.

## FEATURES & BENEFITS

- 1/16 inch thick stainless steel for maximum durability
- Concealed fasteners to minimize vandalism
- User-friendly kits containing push plates and accessories available upon request
- Wireless packages available for installer convenience
- Available through geographically convenient distribution centers
- Various text, graphic and logo options available
- Compatible with both surface and flush mount boxes

| TECHNICAL SPECIFICATIONS |                                                                     |
|--------------------------|---------------------------------------------------------------------|
|                          |                                                                     |
| Faceplate Material       | 16 gauge, 304 2B Stainless Steel                                    |
| Backplate Material       | 1/8 inch thick, Aluminum                                            |
| Mounting Screws          | Stainless Steel, 6-32 × 1 in & 8-32 × 1 in<br>Allen Head Size: 5/64 |
| Cherry Switch            | Single-pole, 15A, COM/NO/NC, UL Recognized                          |
| Compatible Wireless      | 900, 433 or 300 MHz                                                 |