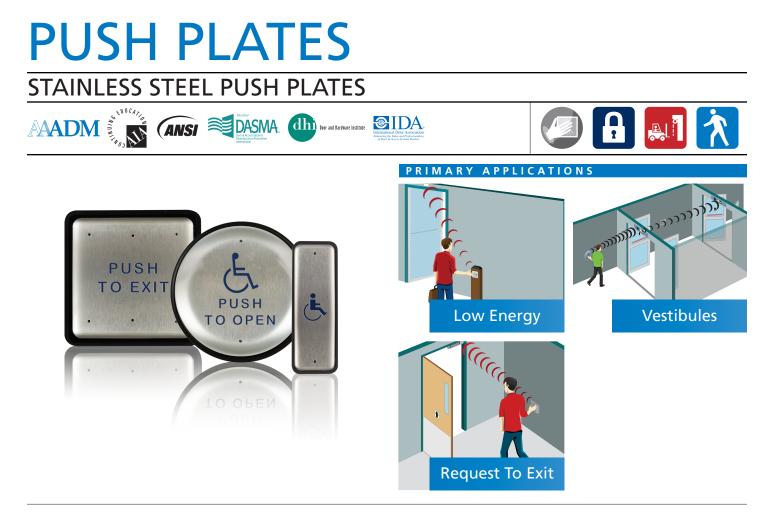

## DESCRIPTION

BEA offers a comprehensive line of stainless steel push plates available in 4.5, 4.75 and 6 inch round and square sizes with a variety of popular design options available. Also available, jamb style push plates are a flexible alternative to standard size plates, offering the same performance but in a more compact size.

These ADA-compliant push plates improve access for those with disabilities and seamlessly integrate with an automatic door's activation and security features.

These push-plates are designed to fit into standard electrical gang boxes, and/or BEA's line of plastic enclosures.

The faceplate has concealed fasteners to minimize vandalism. The push-plates may be hard wired to the door operator or connected to BEA's line of radio controlled transmitters.