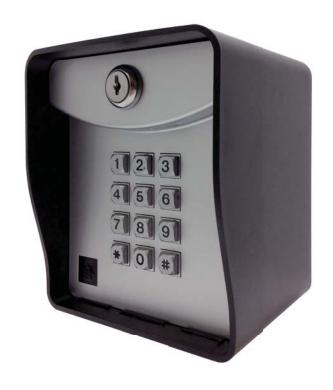

S-14-500

BATTERY-POWERED WIRELESS DIGITAL KEYPAD & TRANSCEIVER

### **FEATURES**

- 500 four-digit access-code capacity
- · Latch mode
- · Wireless range up to 500 feet
- Control up to 2 devices from 1 keypad
- Connect up to 20 keypads to 1 transceiver
- Personal master code
- Limited-use code (1 to 9 uses)
- "3 strikes, you're out" security
- Variable relay time
- Audible tones and LED feedback
- LED nightlight
- Polycarbonate construction

### **ENVIRONMENTAL**

Operating Temperature -15 to 175 °F

**S-14-500t** KEYPAD

S-14-REC20 TRANSCEIVER