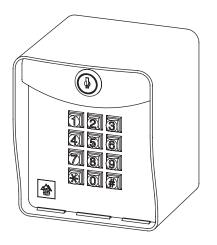

S-14-500

BATTERY-POWERED WIRELESS DIGITAL KEYPAD & TRANSCEIVER

### **FEATURES**

- 500 four-digit access-code capacity
- · Latch mode
- · Wireless range up to 500 feet
- Control up to 2 devices from 1 keypad
- Connect up to 20 keypads to 1 transceiver
- Personal master code
- Limited-use code (1 to 9 uses)
- "3 strikes, you're out" security
- Variable relay time
- Audible tones and LED feedback
- LED nightlight
- Polycarbonate construction

### **ENVIRONMENTAL**

Operating Temperature -15 to 175 °F

**S-14-500t** KEYPAD

S-14-REC20 TRANSCEIVER