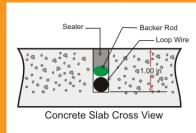

#### Saw Cut Existing Surface

Cut 1" deep cut in existing surface, place 45° cut at the corners to relieve stress on the wire. Notch out for the "T" and place into the saw cut. Place backer material into saw cut over loop wire and push down tightly. Place a good grade sealer over the saw cut to