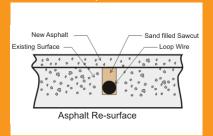

#### Resurface Asphalt Installation

Saw cut existing surface 3/4" deep and place loop into bottom of saw cut. Place sand over loop wire to surface of existing surface and pack tightly. Lay new asphalt.