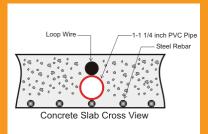

#### **New Slab Pour**

Ty-Wrap 1-1/4' PVC pipe to the top of the rebar in the size and configuration of your loop size. (example 4'x8') Then Ty-wrap the loop to the top of the PVC frame. This stabilizes the loop during the pour and separates it from the rebar