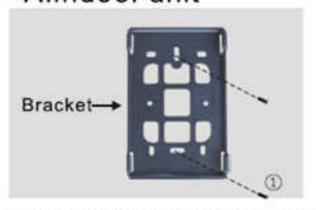

#### A.Indoor unit

- 1) Fasten the bracket on the wall with screws.
- 2) Hang the unit on the bracket after finishing the connection. Plug the enclosed adapter into the sockets of AC power and the unit (Connection 1、2). Plug the adapter into the socket of AC power, and then plug the outlet terminals "+", "-" of the adapter into the terminals of the unit relatively(Connection3).