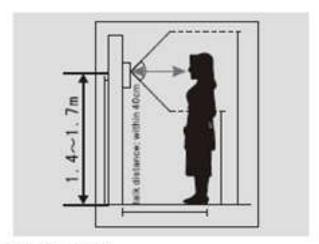

#### B. Outdoor unit

- Fasten the rain shade on the wall. The height is 1.4m ~ 1.7m. Direct sunshine is forbidden.
- ② Choose the best angle for best view. The camera is adjustable in four directions: up, down, left and right.