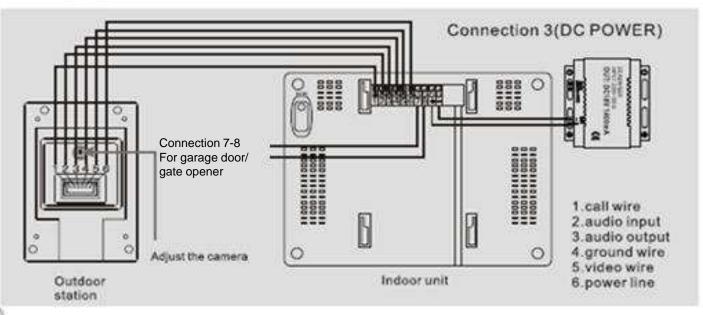

#### A.Indoor unit

- 1) Fasten the bracket on the wall with screws.
- 2) Hang the unit on the bracket after finishing the connection. Plug the enclosed adapter into the sockets of AC power and the unit (Connection 1、2). Plug the adapter into the socket of AC power, and then plug the outlet terminals "+", "-" of the adapter into the terminals of the unit relatively(Connection3).

Connect the wiring terminals 1,2,3,4,5 & 6 of the indoor unit with their relevant wiring terminals of the outdoor unit. The wiring terminals 7 & 8 of indoor unit are connected with electric lock through 2x1.0m m<sup>2</sup> connecting wire.

# Wiring diagram