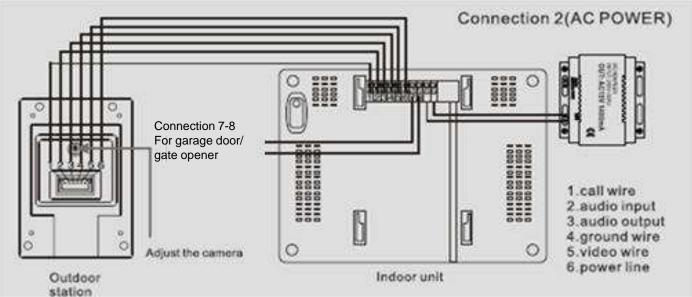

Connect the wiring terminals 1,2,3,4,5 & 6 of the indoor unit with their relevant wiring terminals of the outdoor unit. The wiring terminals 7 & 8 of indoor unit are connected with electric lock through 2x1.0m m<sup>2</sup> connecting wire.

# Wiring diagram