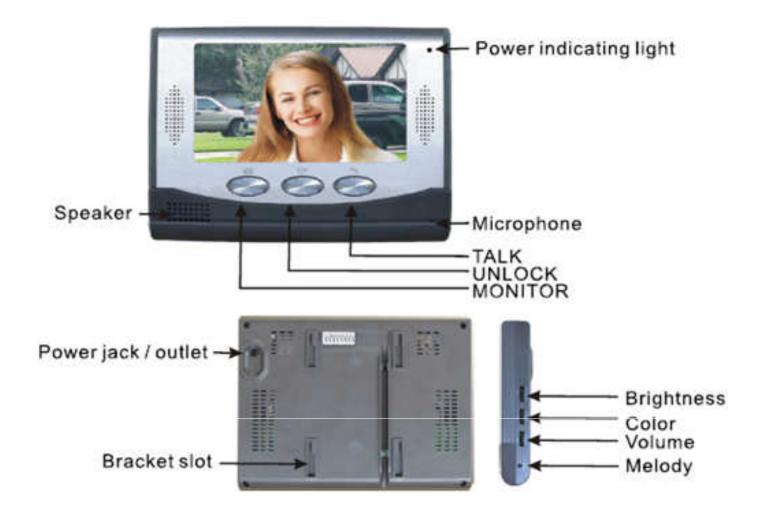

# Indoor unit

# Operation instruction

 For best performance, please take off the safety film. Begin with the red arrow at the top right corner of screen.

- Visitor presses the push button (more than one second), graceful melodies from indoor unit will be heard and visitor's image will be shown. Press TALK button for intercommunication. Time delay for talk and image is around 120s.
- Press UNLOCK button for door release.
- Press MONITOR button to monitor the outside. Time will last 40s.
- Press MONITOR button, if not guest is standing at the gate, just talk with him and let him go.
- Brightness, color and volume are adjustable.
- 7. 8 different chord melodies for option.