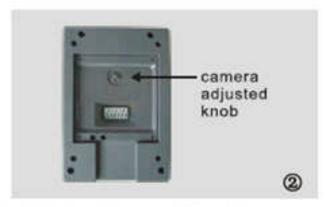

#### B. Outdoor unit

- Fasten the rain shade on the wall. The height is 1.4m ~ 1.7m. Direct sunshine is forbidden.
- ② Choose the best angle for best view. The camera is adjustable in four directions: up, down, left and right.