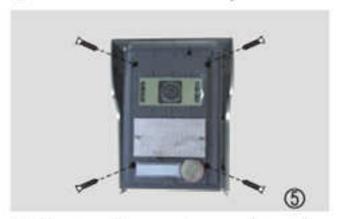

- 3 Connect the wire with door releaser and fasten the back cov1er.
- 4 Take down the name plate for Installation family name or room number.

- ⑤ Fasten the outdoor unit on the rain shade with screws.
- ⑥ Cover the panel.