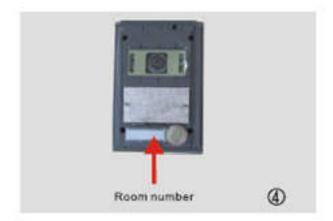

- 3 Connect the wire with door releaser and fasten the back cov1er.
- 4 Take down the name plate for Installation family name or room number.

- ⑤ Fasten the outdoor unit on the rain shade with screws.
- ⑥ Cover the panel.