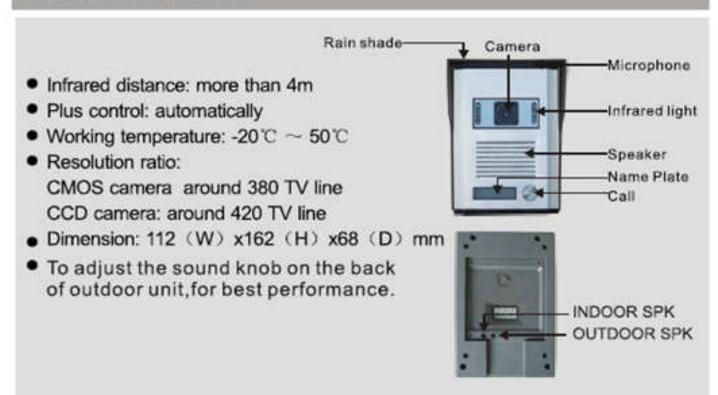

### Outdoor unit

#### Performance data

- Adapter Input voltage: AC110-120V/60Hz or AC220-240V/50Hz
- Adapter output voltage、current: AC15V 1400mA/DC15V 1200mA(Connection 1)
- Adapter output voltage current: AC15V 1400mA(Connection 2)
- Adapter Output voltage .. current: DC18V /1400mA(Connection 3)
- Talk time delay: 120S ± 10%
- Monitor time delay: 40S±10%
- Working distance: 50M(6×0.65mm²)
- Dissipation: stand-by < 0.5W working < 10W
- Intensity of illumination: 2LUX
- Visual angle: 92° wide-angle
- Working temperature: -10°C~40°C
- Relative humidity:10%~90%(RH)