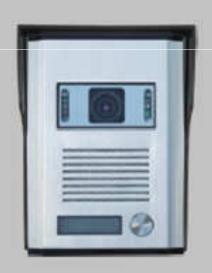

# COLOUR VIDEO DOOR PHONE KITS

MODEL: RL-067





CE FC

USER MANUAL

#### **Features**

- Slim fit design aluminum alloy indoor unit to enrich the fashionable and luxury life.
- Aluminum alloy outdoor unit:water-proof and wear-proof.
- 7" display. High definition, no radiation, low power consumption.
- Camera is adjustable in four directions: up, down, left and right for best view.
- 5) Hand-free talk.
- 6) Electricity-controlled door release function.
- 7) Monitor the outside.
- 8) 8 different chord melodies for option.
- 9) Adjustable volume.
- 10) Adjustable color and brightness.
- 11) Enclosed 15m cable and adapter for DIY market.
- 12) Indoor unit can be hung on the wall.

### Outdoor unit



# Indoor unit



#### Performance data

- Adapter Input voltage: AC110-120V/60Hz or AC220-240V/50Hz
- Adapter output voltage、current: AC15V