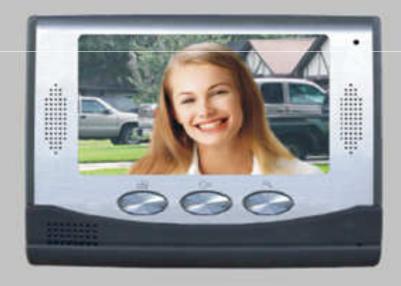

# COLOUR VIDEO DOOR PHONE KITS

MODEL: RL-067





CE FC

USER MANUAL

#### **Features**

- Slim fit design aluminum alloy indoor unit to enrich the fashionable and luxury life.
- Aluminum alloy outdoor unit:water-proof and wear-proof.
- 7" display. High definition, no radiation, low power consumption.
- Camera is adjustable in four directions: up, down, left and right for best view.
- 5) Hand-free talk.
- 6) Electricity-controlled door release function.
- 7) Monitor the outside.
- 8) 8 different chord melodies for option.
- 9) Adjustable volume.
- 10) Adjustable color and brightness.
- 11) Enclosed 15m cable and adapter for DIY market.
- 12) Indoor unit can be hung on the wall.

### Outdoor unit



# Indoor unit



#### Performance data

- Adapter Input voltage: AC110-120V/60Hz or AC220-240V/50Hz
- Adapter output voltage、current: AC15