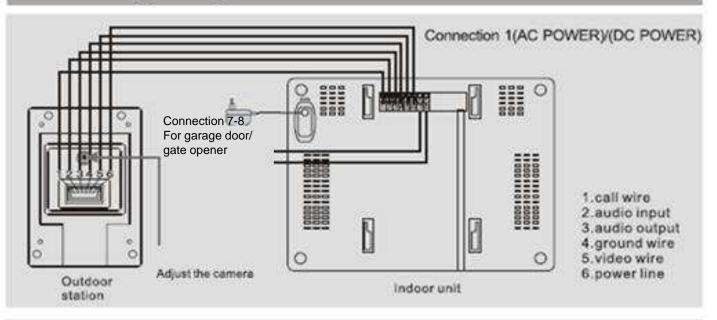

Connect the wiring terminals 1,2,3,4,5 & 6 of the indoor unit with their relevant wiring terminals of the outdoor unit. The wiring terminals 7 & 8 of indoor unit are connected with electric lock through 2x1.0m m<sup>2</sup> connecting wire.

# Wiring diagram