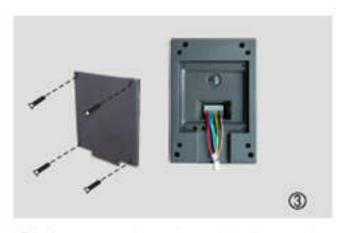

#### A.Indoor unit

- 1) Fasten the bracket on the wall with screws.
- 2) Hang the unit on the bracket after finishing the connection. Plug the enclosed adapter into the sockets of AC power and the unit (Connection 1、2). Plug the adapter into the socket of AC power, and then plug the outlet terminals "+", "-" of the adapter into the terminals of the unit relatively(Connection3).

- 3 Connect the wire with door releaser and fasten the back cov1er.
- 4 Take down the name plate for Installation family name or room number.

- ⑤ Fasten the outdoor unit on the rain shade with screws.
- ⑥ Cover the panel.