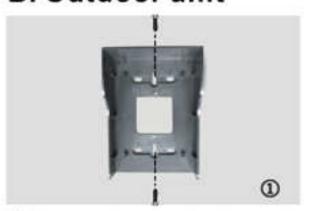

#### B. Outdoor unit

- Fasten the rain shade on the wall. The height is 1.4m ~ 1.7m. Direct sunshine is forbidden.
- ② Choose the best angle for best view. The camera is adjustable in four directions: up, down, left and right.