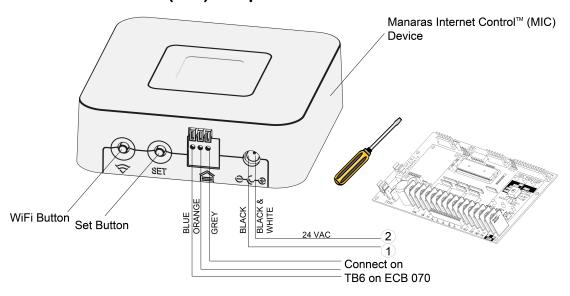

#### ➤ Manaras Internet Control<sup>TM</sup> (MIC) Components and Connection

Figure 1 - Manaras Internet Control (MIC) Connection

#### > Install the MIC device in a visible area, using the bracket provided

#### ➤ Match the MIC to the On-Board Radio Receiver RADIORE101 + "Special Chip"

To MATCH the MIC to the Operator's On-Board Radio Receiver:

- 1. HOLD the **LEARN** button on the Operator's On-Board Radio Receiver until the **LED BLINKS** of for approx. 2 sec. (frequency of 1 sec. ON / 1 sec. OFF).
- 2. On the MIC unit, HOLD the **SET** button until the LED on the Operator's On-Board Radio Receiver stops blinking ...

#### To SET-UP WiFi:

- 1. Download the MIC app from the App Store or Google Play.
- 2. Sign-in to the MIC app with an already registered account or create a new account.
- 3. Follow the steps listed in the MIC app.