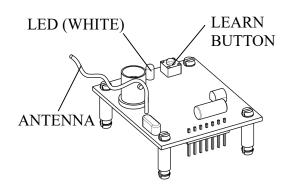

Figure 2 - RADIORE101 (ECB BOARD070)

For further information, please consult the operator's Installation & Instruction Manual or contact our Technical Support Department at **1-800-361-2260**.

#### ➤ Match the MIC to the On-Board Radio Receiver RADIORE101 + "Special Chip"

To MATCH the MIC to the Operator's On-Board Radio Receiver:

- 1. HOLD the **LEARN** button on the Operator's On-Board Radio Receiver until the **LED BLINKS** of for approx. 2 sec. (frequency of 1 sec. ON / 1 sec. OFF).
- 2. On the MIC unit, HOLD the **SET** button until the LED on the Operator's On-Board Radio Receiver stops blinking ...