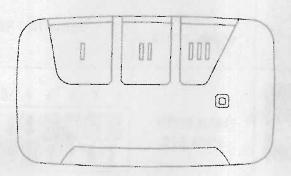

#### **PROGRAMMING INSTRUCTIONS**

- 1. Locate the selector switch in the back of the remote. Refire the cover to expose the selector switch and the hidden button, see image below.
- 2. Set your selector switch of 8 DIPs switchwith the desired brand. See Table 1 and image below.
- 3. Head for your receiver, in case it has DIPs switch, this defines the code of this specific receiver, please select this same combination from the receiver in the transmitter Tx Multi C, both must match, otherwise the communication between them will not work.
  In case your receiver doesn'thavethis DIP selector, thissectionmust be ignored, itisnotneccessary.
- **4.** The remote is ready to be used, press any button (from 1 to 3) please refer to your receiver's user manual.