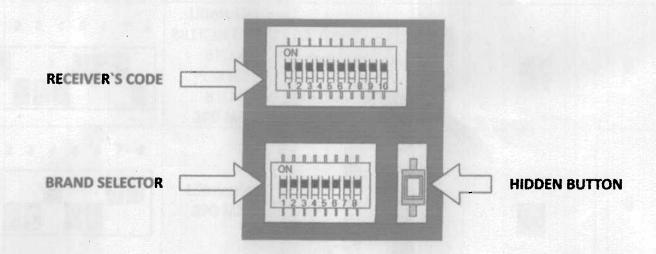

#### **PROGRAMMING INSTRUCTIONS**

- 1. Locate the selector switch in the back of the remote. Refire the cover to expose the selector switch and the hidden button, see image below.
- 2. Set your selector switch of 8 DIPs switchwith the desired brand. See Table 1 and image below.
- 3. Head for your receiver, in case it has DIPs switch, this defines the code of this specific receiver, please select this same combination from the receiver in the transmitter Tx Multi C, both must match, otherwise the communication between them will not work.
  In case your receiver doesn'thavethis DIP selector, thissectionmust be ignored, itisnotneccessary.
- **4.** The remote is ready to be used, press any button (from 1 to 3) please refer to your receiver's user manual.

Table 1:Entering directly the receiver.

|   | DIP SWITCHES    | Brand<br>Compatible                             | Original             | Button gate door<br>opener Liftmaster | RX<br>MULT<br>ITEM |
|---|-----------------|-------------------------------------------------|----------------------|---------------------------------------|--------------------|
|   | 2 3 4 5 6 7     | Liftmaster<br>315 MHz                           | Serem                | green                                 | 3                  |
| 2 | 1 2 3 4 5 6 7 8 | Liftmaster<br>315 MHz                           |                      | Puple                                 | 3                  |
| 3 | 1 2 3 4 5 6 7 8 | Liftmaster<br>Security+<br>315 MHz              | Lift-Master Sicurity | Day pla                               | 3                  |
|   | 1 2 3 4 5 6 7 8 | Liftmaster BILLION CODE 81LM LM 82 61LM 390 MHz | 4M-4                 | green                                 | 5                  |
|   | 2 3 4 5 6 7 8   | Liftmaster<br>390 MHz                           |                      | orange                                | 5                  |