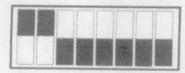

Table 1:Entering directly the receiver.

|   | DIP SWITCHES    | Brand<br>Compatible                             | Original             | Button gate door<br>opener Liftmaster | RX<br>MULT<br>ITEM |
|---|-----------------|-------------------------------------------------|----------------------|---------------------------------------|--------------------|
|   | 2 3 4 5 6 7     | Liftmaster<br>315 MHz                           | Serem                | green                                 | 3                  |
| 2 | 1 2 3 4 5 6 7 8 | Liftmaster<br>315 MHz                           |                      | Puple                                 | 3                  |
| 3 | 1 2 3 4 5 6 7 8 | Liftmaster<br>Security+<br>315 MHz              | Lift-Master Sicurity | Day pla                               | 3                  |
|   | 1 2 3 4 5 6 7 8 | Liftmaster BILLION CODE 81LM LM 82 61LM 390 MHz | 4M-4                 | green                                 | 5                  |
|   | 2 3 4 5 6 7 8   | Liftmaster<br>390 MHz                           |                      | orange                                | 5                  |