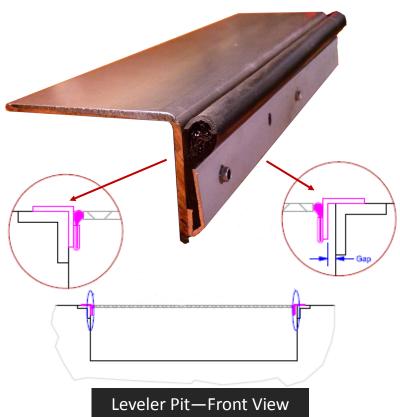

Unprotected dock levelers are an open door for rodents and other pests.

Xcluder® Pest Control Dock Leveler seals feature our patented Xcluder™ fill fabric providing a barrier that is virtually impenetrable to rodents and other pests. The reinforced neoprene rubber provides a durable weatherseal that can pay for itself in energy savings.

Xcluder® Pest Control Dock Leveler are easy to install and fit most common leveler sizes and types.

For complete protection of the facility, we recommend **Xcluder™ Door Bottom Seals** and **Xcluder™ Door Sweeps** for all dock and access doors.

#### **Features**

- Fits most common leveler sizes
- ♦ Side seals:
  - Durable neoprene outer with Xcluder™ filling
  - ♦ Steel retainer
  - Keeps pests out while providing a reliable weatherseal
- Hinge Seal (optional):
  - Solid steel construction
  - ♦ Stands up to forklift traffic

Note: Hinge seal installation requires welding.