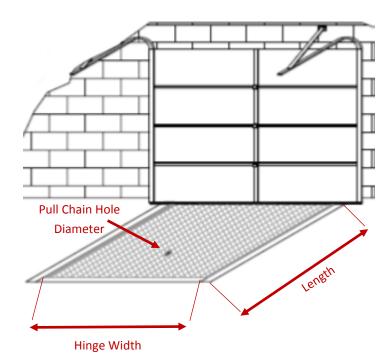

Hinge Seal (Optional) Not required for levelers with continuous or "piano" style hinges

Note: Hinge seal installation requires welding.





# Xcluder™ Pest Control Dock Leveler Seal Kit

### Parts and Accessories

| Item   | Description                                                         |
|--------|---------------------------------------------------------------------|
| 162680 | Xcluder™ Dock Leveler Seal Kit. Includes two 84" side seals         |
| 162672 | Hinge Seal Kit— One hinge seal suitable for levelers up to 84" wide |
| 162676 | 1.75" Pull Chain Seal                                               |
| 162677 | 2.0" Pull Chain Seal                                                |
| 162678 | 2.5" Pull Chain seal                                                |

### Measuring